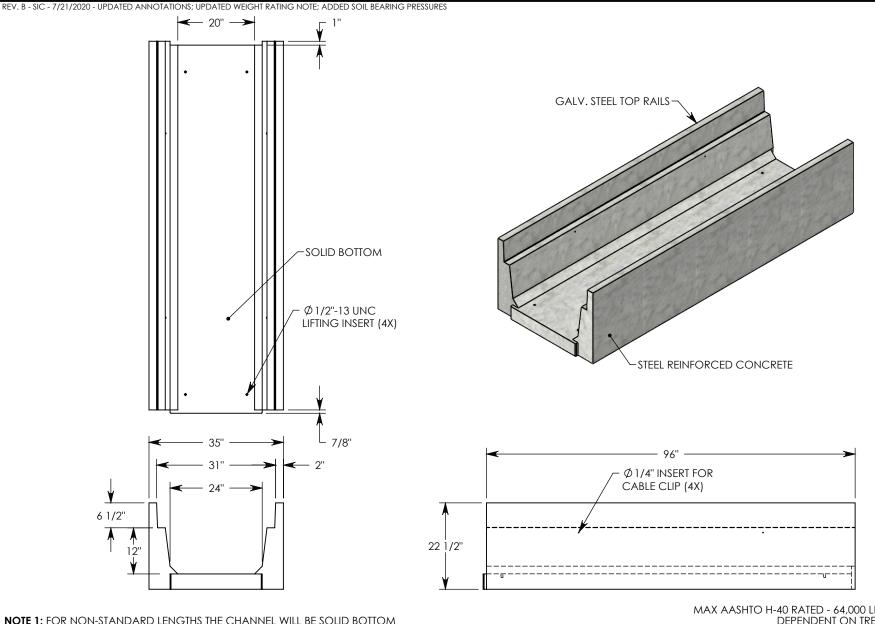

**NOTE 1:** FOR NON-STANDARD LENGTHS THE CHANNEL WILL BE SOLID BOTTOM AND DESIGNATED WITH ITS CORRESPONDING LENGTH MEASUREMENT. IE: 8024HT 32"

MAX AASHTO H-40 RATED - 64,000 LB. SINGLE AXLE LOAD DEPENDENT ON TRENCH COVER RATING MINIMUM ALLOWABLE SOIL BEARING PRESSURE – H-40: 3,000 PSF; H-20: 3,000 PSF

| DESCRIPTION: |                      |
|--------------|----------------------|
|              | HEAVY TRAFFIC CHANNE |

DIMENSIONS ARE IN INCHES
TOLERANCES:
FRACTIONAL: ± 1/8"
ANGULAR: ± 2°

CONTACT INFORMATION: EMAIL: INFO@CONCASTINC.COM PHONE: (507) 732-4095 FAX: (507) 732-4094

SHEET 1 OF 1

PART NUMBER:

8824HTSB