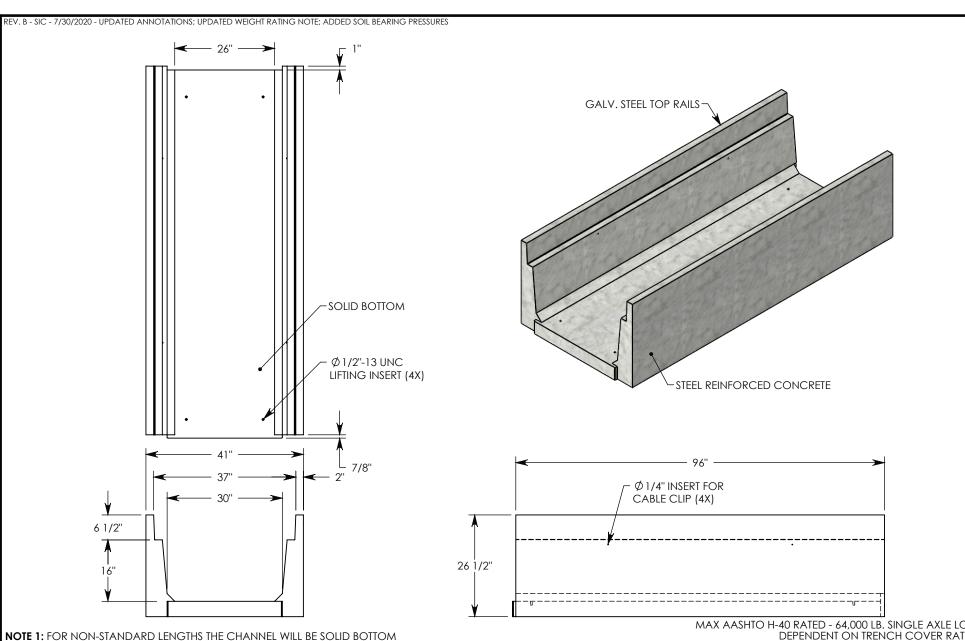

**NOTE 1:** FOR NON-STANDARD LENGTHS THE CHANNEL WILL BE SOLID BOTTOM AND DESIGNATED WITH ITS CORRESPONDING LENGTH MEASUREMENT. IE: 803016HT 32"

MAX AASHTO H-40 RATED - 64,000 LB. SINGLE AXLE LOAD DEPENDENT ON TRENCH COVER RATING MINIMUM ALLOWABLE SOIL BEARING PRESSURE – H-40: 3,000 PSF; H-20: 3,000 PSF

## **HEAVY TRAFFIC CHANNEL**

DIMENSIONS ARE IN INCHES TOLERANCES: FRACTIONAL: ± 1/8" ANGULAR: ± 2°

CONTACT INFORMATION: EMAIL: INFO@CONCASTINC.COM PHONE: (507) 732-4095 FAX: (507) 732-4094

SHEET 1 OF 1

PART NUMBER:

883016HTSB