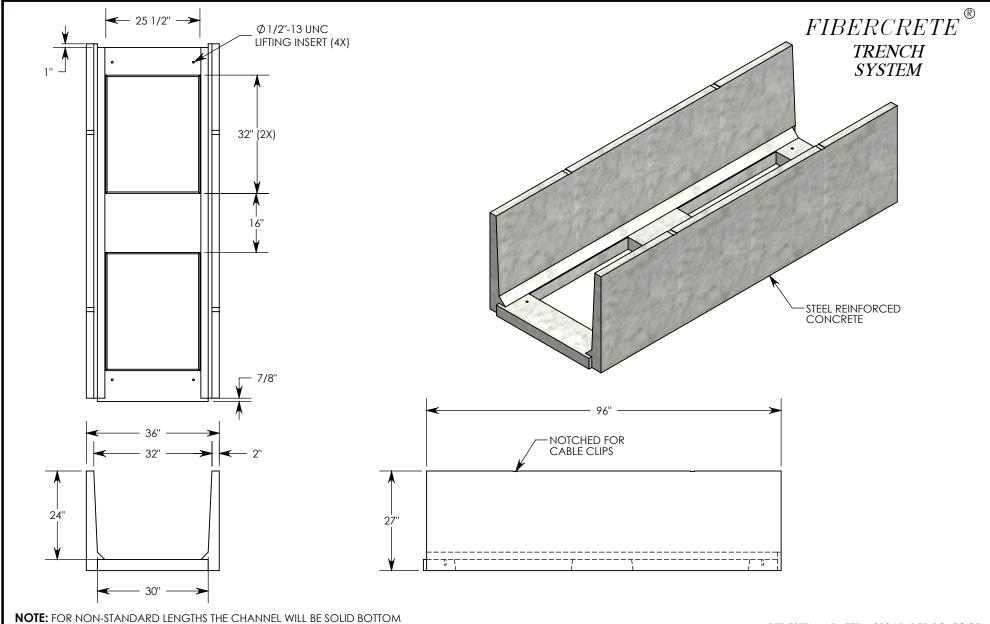

**NOTE:** FOR NON-STANDARD LENGTHS THE CHANNEL WILL BE SOLID BOTTOM AND DESIGNATED WITH ITS CORRESPONDING LENGTH MEASUREMENT. IE: 883024PT 32"

PEDESTRIAN RATED - 200 LB. PER SQ. FOOT

| DRAWN BY: ROBIN FLINT |                   |
|-----------------------|-------------------|
| DATE: 1/23/2015       | REVISION LEVEL: 0 |
| WEIGHT:               | MATERIAL:         |
| 1448 LBS.             | CONCRETE          |

| DESCRIPTION:     |      |
|------------------|------|
| DEDESTRIAN CHANI | VEI. |

DIMENSIONS ARE IN INCHES TOLERANCES: FRACTIONAL: ± 1/8" ANGULAR: ± 2°

CONTACT INFORMATION: EMAIL: INFO@CONCASTINC.COM PHONE: (507) 732-4095 FAX: (507) 732-4094

SHEET 1 OF 1

PART NUMBER:

883024PT