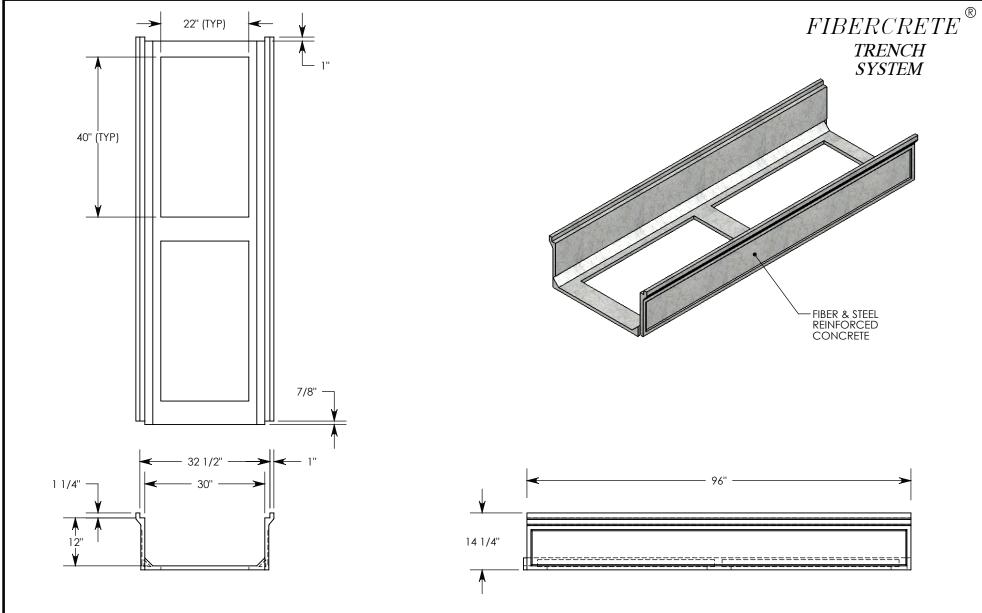

NOTE: FOR NON-STANDARD LENGTHS THE CHANNEL WILL BE SOLID BOTTOM AND DESIGNATED WITH ITS CORRESPONDING LENGTH MEASUREMENT. IE: 8830F 32"

PEDESTRIAN RATED - 200 LB. PER SQ. FOOT

## DRAWN BY: ROBIN LEWIS DATE: 2/23/2017 REVISION LEVEL: 0 WEIGHT: MATERIAL: 285 LBS. NOTED

| DESCRIPTION:                                                                   |                                                                                                    |            |
|--------------------------------------------------------------------------------|----------------------------------------------------------------------------------------------------|------------|
| FLUSH PEDESTRIAN CHANNEL                                                       |                                                                                                    |            |
| DIMENSIONS ARE IN INCHES<br>TOLERANCES:<br>FRACTIONAL: ± 1/8"<br>ANGULAR: ± 2° | CONTACT INFORMATION:<br>EMAIL: INFO@CONCASTINC.COM<br>PHONE: (507) 732-4095<br>FAX: (507) 732-4094 | SHEET 1 OF |

PART NUMBER:

8830F