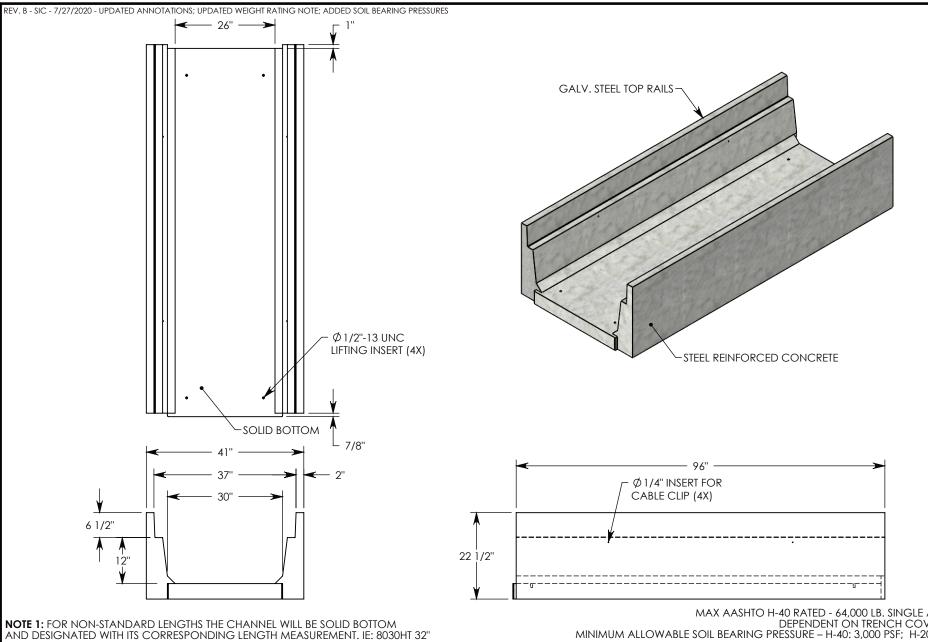

MAX AASHTO H-40 RATED - 64,000 LB. SINGLE AXLE LOAD DEPENDENT ON TRENCH COVER RATING MINIMUM ALLOWABLE SOIL BEARING PRESSURE – H-40: 3,000 PSF; H-20: 3,000 PSF

8830HTSB

| DRAWN BY: KOBIN FLINI |        |                     |  |  |
|-----------------------|--------|---------------------|--|--|
| CREATED DATE: 4/      | 1/2011 | REVISION LEVEL: B   |  |  |
| SAVED DATE: 7/2       | 7/2020 | SAVED BY: scallahan |  |  |
| WEIGHT:               | MATER  | IAL:                |  |  |
| 2476 LBS.             | CC     | NCRETE              |  |  |