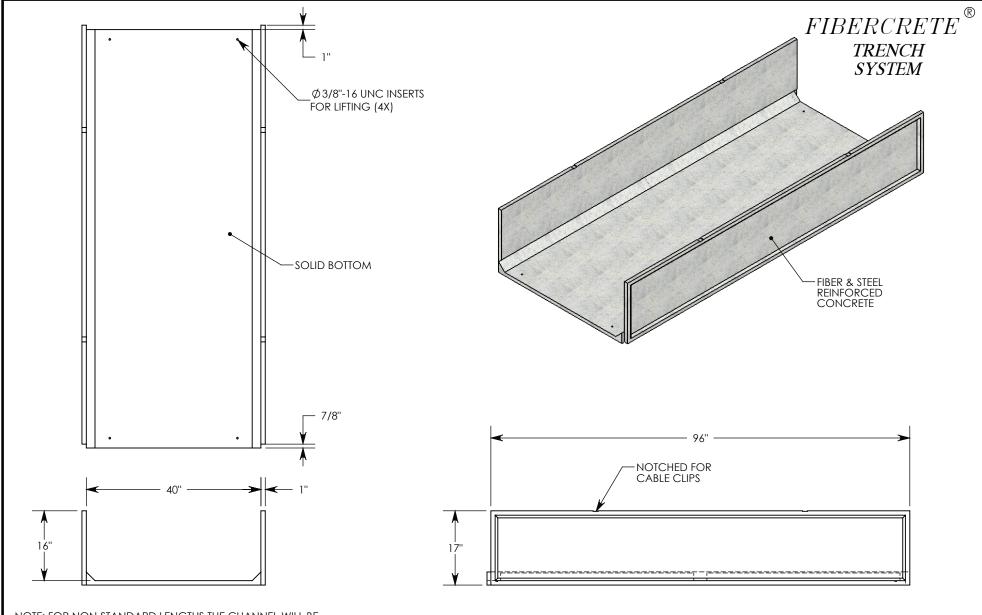

NOTE: FOR NON-STANDARD LENGTHS THE CHANNEL WILL BE DESIGNATED WITH ITS CORRESPONDING LENGTH MEASUREMENT. IE: 884016SB 32"

PEDESTRIAN RATED - 200 LB. PER SQ. FOOT

## DRAWN BY: ROBIN FLINT DATE: 2/17/2017 REVISION LEVEL: 0 WEIGHT: MATERIAL: 451 LBS. NOTED

| DESCRIPTION:                         |                      |  |
|--------------------------------------|----------------------|--|
| PEDESTRIAN CHANNEL                   |                      |  |
| DIMENSIONS ARE IN INCHES TOLERANCES: | CONTACT INFORMATION: |  |

TOLERANCES: FRACTIONAL: ± 1/8" ANGULAR: ± 2° CONTACT INFORMATION:

MAIL: INFO@CONCASTINC.CO

PHONE: (507) 732-4095

FAX: (507) 732-4094

SHEET 1 OF 1

PART NUMBER:

884016SB