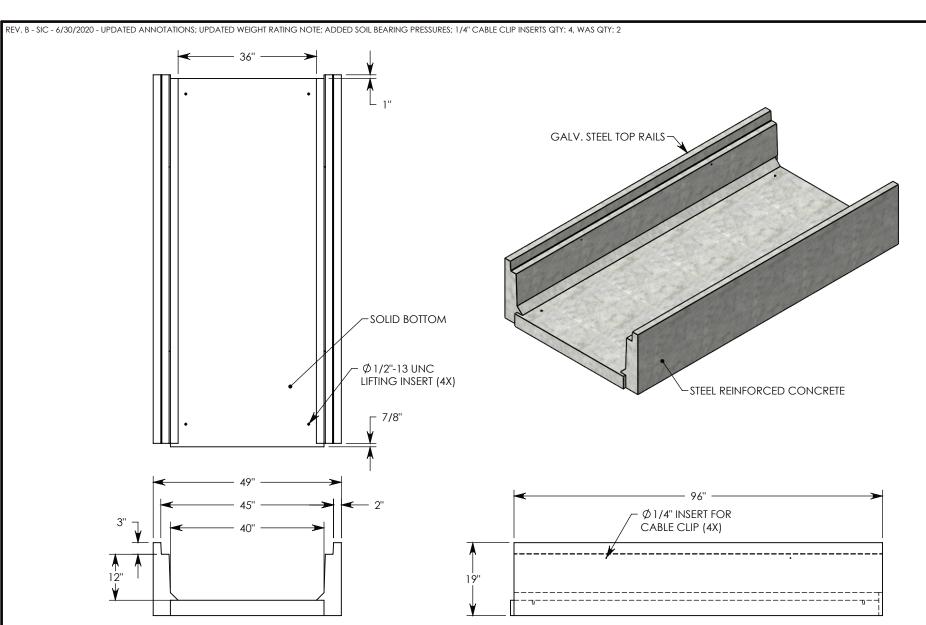

NOTE 1: FOR NON-STANDARD LENGTHS, THE CHANNEL WILL BE SOLID BOTTOM AND DESIGNATED WITH ITS CORRESPONDING LENGTH MEASUREMENT. IE: 8030HT3 72" MAX AASHTO H-40 RATED - 64,000 LB. SINGLE AXLE LOAD DEPENDENT ON TRENCH COVER RATING MINIMUM ALLOWABLE SOIL BEARING PRESSURE – H-40: 3,000 PSF; H-20: 3,000 PSF

## DRAWN BY: ROBIN FLINT 3/21/2011 **CREATED DATE:** REVISION LEVEL: B SAVED BY: scallahan 6/30/2020 **SAVED DATE: WEIGHT: MATERIAL: CONCRETE** 2490 LBS.

| DESCRIPTION: HEAVY TRAFFIC CHANNEL                                    |                                                                                                    |              |
|-----------------------------------------------------------------------|----------------------------------------------------------------------------------------------------|--------------|
| DIMENSIONS ARE IN INCHES TOLERANCES: FRACTIONAL: ± 1/8" ANGULAR: ± 2° | CONTACT INFORMATION:<br>EMAIL: INFO@CONCASTINC.COM<br>PHONE: (507) 732-4095<br>FAX: (507) 732-4094 | SHEET 1 OF 1 |

FAX: (507) 732-4094

PART NUMBER: 8840HT3SB