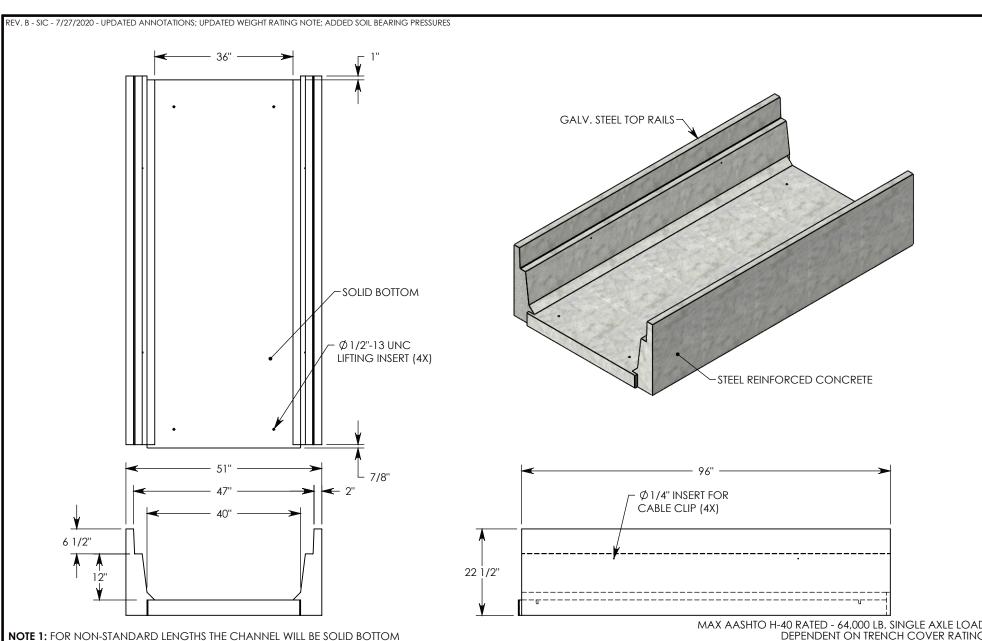

**NOTE 1:** FOR NON-STANDARD LENGTHS THE CHANNEL WILL BE SOLID BOTTOM AND DESIGNATED WITH ITS CORRESPONDING LENGTH MEASUREMENT. IE: 8040HT 32"

MAX AASHTO H-40 RATED - 64,000 LB. SINGLE AXLE LOAD DEPENDENT ON TRENCH COVER RATING MINIMUM ALLOWABLE SOIL BEARING PRESSURE – H-40: 3,000 PSF; H-20: 3,000 PSF

7/27/2020 | SAVED BY: scallahan **SAVED DATE: WEIGHT: MATERIAL:** 

**CONCRETE** 2790 LBS.

## **DESCRIPTION: HEAVY TRAFFIC CHANNEL**

DIMENSIONS ARE IN INCHES TOLERANCES: FRACTIONAL: ± 1/8" ANGULAR: ± 2°

CONTACT INFORMATION: EMAIL: INFO@CONCASTINC.COM PHONE: (507) 732-4095 FAX: (507) 732-4094

SHEET 1 OF 1

PART NUMBER:

**8840HTSB**