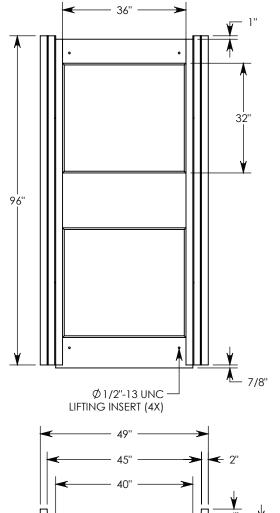

Ø 1/4"-20 UNC CABLE CLIP INSERT (4X)

NOTE 1: FOR NON-STANDARD LENGTHS THE CHANNEL WILL BE SOLID BOTTOM AND DESIGNATED WITH ITS CORRESPONDING LENGTH MEASUREMENT. IE: 8040LT4 32"

AASHTO H-10 RATED - 16,000 LB. SINGLE AXLE LOAD

DRAWN BY: **JESSE GUTTING** CREATED DATE: 2/10/2020 REVISION LEVEL: 0 2/10/2020 SAVED DATE: SAVED BY: jgutting MATERIAL: WEIGHT:

1727 LBS. **CONCRETE** 

DIMENSIONS ARE IN INCHES TOLERANCES: FRACTIONAL: ± 1/8" ANGULAR: ± 2°

DESCRIPTION:

CONTACT INFORMATION: EMAIL: INFO@CONCASTINC.COM PHONE: (507) 732-4095 FAX: (507) 732-4094

SHEET 1 OF 1

PART NUMBER:

8840LT4

LIGHT TRAFFIC CHANNEL