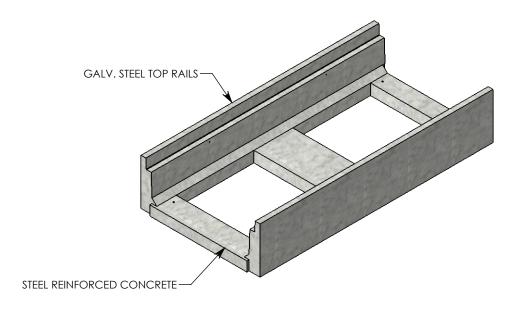

Ø 1/4"-20 UNC CABLE CLIP INSERT (4X)

NOTE 1: FOR NON-STANDARD LENGTHS THE CHANNEL WILL BE SOLID BOTTOM AND DESIGNATED WITH ITS CORRESPONDING LENGTH MEASUREMENT. IE: 8040LT4 32"

AASHTO H-10 RATED - 16,000 LB. SINGLE AXLE LOAD

DRAWN BY: **JESSE GUTTING** CREATED DATE: 2/10/2020 REVISION LEVEL: 0 2/10/2020 SAVED DATE: SAVED BY: jgutting MATERIAL: WEIGHT:

1727 LBS. **CONCRETE** 

DIMENSIONS ARE IN INCHES TOLERANCES: FRACTIONAL: ± 1/8" ANGULAR: ± 2°

DESCRIPTION:

CONTACT INFORMATION: EMAIL: INFO@CONCASTINC.COM PHONE: (507) 732-4095 FAX: (507) 732-4094

SHEET 1 OF 1

PART NUMBER:

8840LT4

LIGHT TRAFFIC CHANNEL