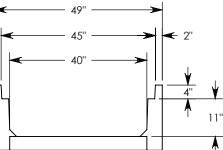

Ø 1/4"-20 UNC CABLE CLIP INSERT (4X)

NOTE 1: FOR NON-STANDARD LENGTHS THE CHANNEL WILL BE SOLID BOTTOM AND DESIGNATED WITH ITS CORRESPONDING LENGTH MEASUREMENT. IE: 8040LT4 32"

AASHTO H-10 RATED - 16,000 LB. SINGLE AXLE LOAD

DRAWN BY: **JESSE GUTTING** CREATED DATE: 2/10/2020 REVISION LEVEL: 0 2/10/2020 SAVED DATE: SAVED BY: jgutting MATERIAL: WEIGHT:

1727 LBS. **CONCRETE** 

DIMENSIONS ARE IN INCHES TOLERANCES: FRACTIONAL: ± 1/8" ANGULAR: ± 2°

DESCRIPTION:

CONTACT INFORMATION: EMAIL: INFO@CONCASTINC.COM PHONE: (507) 732-4095 FAX: (507) 732-4094

SHEET 1 OF 1

PART NUMBER:

8840LT4

LIGHT TRAFFIC CHANNEL