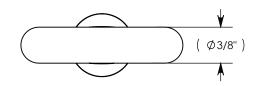

− Ø3/8"-16 UNC

**NOTE 1:** EYE BOLT IS DESIGNED FOR USE WITH THE 8005 SERIES GUIDE POSTS FOR ATTACHING SAFETY CHAIN. **NOTE 2:** WORKING LOAD LIMIT: 1,400 LBS

| DRAWN BY: JESSE GUTTING                   |                         | CONCAST                                       | DESCRIPTION:<br>3/8-16UNC GALV. THREADED EYE BOLT |                                                     |              |
|-------------------------------------------|-------------------------|-----------------------------------------------|---------------------------------------------------|-----------------------------------------------------|--------------|
| CREATED DATE: 6/29/2010 REVISION LEVEL: B |                         |                                               | DIMENSIONS ARE IN INCHES CONTACT INFORMATION:     |                                                     |              |
| SAVED DATE: 7/27/2                        | 2023 SAVED BY: jgutting | 1010 NORTH STAR DRIVE                         | TOLERANCES:<br>FRACTIONAL: <u>+</u> 1/8"          | EMAIL: INFO@CONCASTINC.COM<br>PHONE: (507) 732-4095 | SHEET 1 OF 1 |
| WEIGHT: MATERIAL:                         |                         | $P \cap B \cap Y \neq 0$                      | ANGULAR: ± 2°                                     | FAX: (507) 732-4094                                 |              |
| 0.2 LBS. Galvanized Steel                 |                         | ZUMBROTA, MN 55992-0069 PART NUMBER:<br>9001G |                                                   |                                                     |              |