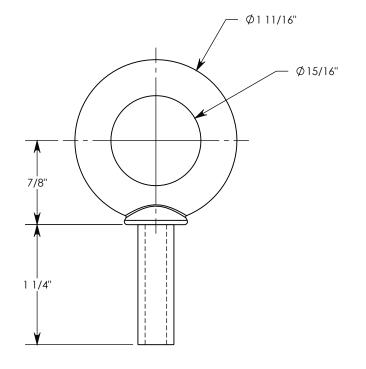

− Ø3/8"-16 UNC

**NOTE 1:** EYE BOLT IS DESIGNED FOR USE WITH THE 8005 SERIES GUIDE POSTS FOR ATTACHING SAFETY CHAIN. **NOTE 2:** WORKING LOAD LIMIT: 1,400 LBS

| DRAWN BY: JESSE GUTTING                   |                         | CONCAST                                       | DESCRIPTION:<br>3/8-16UNC GALV. THREADED EYE BOLT |                                                     |              |
|-------------------------------------------|-------------------------|-----------------------------------------------|---------------------------------------------------|-----------------------------------------------------|--------------|
| CREATED DATE: 6/29/2010 REVISION LEVEL: B |                         |                                               | DIMENSIONS ARE IN INCHES CONTACT INFORMATION:     |                                                     |              |
| SAVED DATE: 7/27/2                        | 2023 SAVED BY: jgutting | 1010 NORTH STAR DRIVE                         | TOLERANCES:<br>FRACTIONAL: <u>+</u> 1/8"          | EMAIL: INFO@CONCASTINC.COM<br>PHONE: (507) 732-4095 | SHEET 1 OF 1 |
| WEIGHT: MATERIAL:                         |                         | $P \cap B \cap Y \neq 0$                      | ANGULAR: ± 2°                                     | FAX: (507) 732-4094                                 |              |
| 0.2 LBS. Galvanized Steel                 |                         | ZUMBROTA, MN 55992-0069 PART NUMBER:<br>9001G |                                                   |                                                     |              |