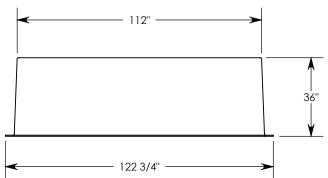

NOTE 3: PART NUMBER IS BASED ON OPENING SIZE IE: THE LARGERST OPENING SIZE IS P/N: FC-105-112-36-93100

DRAWN BY: **JESSE GUTTING**CREATED DATE: 5/30/2018 REVISION

5/30/2018 REVISION LEVEL: **A**4/22/2020 SAVED BY: **jgutting** 

FC-105-112-36-LLWW(X)