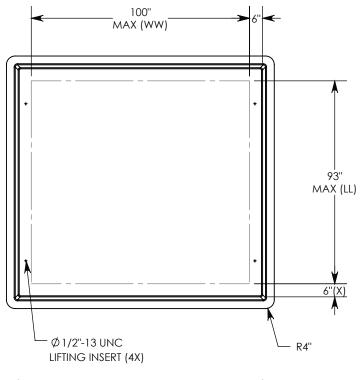

REV. A - JCG - 4/22/2020 - REMOVED MAX OPENING, REPLACED WITH SKETCH

**NOTE 1: NO MININMUM OPENING** 

**NOTE 2**:  $\phi$  1/2"-13 UNC LIFTING INSERTS WILL BE CAST INTO BOX PAD

IF SPECIFIC INSERTS OR MOUNTING HARDWARE ARE REQUIRED, PLEASE SPECIFY WHEN ORDERING

NOTE 3: PART NUMBER IS BASED ON OPENING SIZE IE: THE LARGERST OPENING SIZE IS P/N: FC-105-112-36-93100

DRAWN BY: **JESSE GUTTING**CREATED DATE: 5/30/2018 REVISION

5/30/2018 REVISION LEVEL: **A**4/22/2020 SAVED BY: **jgutting** 

FC-105-112-36-LLWW(X)