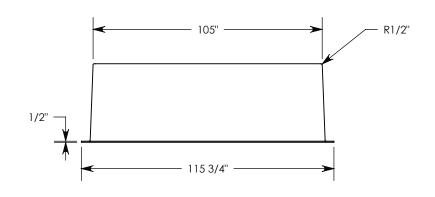

NOTE 3: PART NUMBER IS BASED ON OPENING SIZE IE: THE LARGERST OPENING SIZE IS P/N: FC-105-112-36-93100

DRAWN BY: **JESSE GUTTING**CREATED DATE: 5/30/2018 REVISION

5/30/2018 REVISION LEVEL: **A**4/22/2020 SAVED BY: **jgutting** 

FC-105-112-36-LLWW(X)