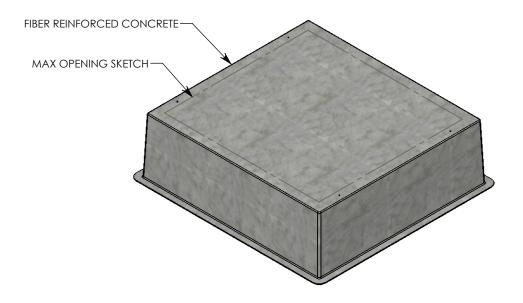

WEIGHT:

SAVED DATE:

MATERIAL:

1451 LBS.

FIBERCRETE FC

1010 NORTH STAR DRIVE P.O. BOX 69 ZUMBROTA, MN 55992-0069 DESCRIPTION:

## FIBERCRETE BOX PAD

DIMENSIONS ARE IN INCHES TOLERANCES: FRACTIONAL: ± 1/8" ANGULAR: ± 2°

CONTACT INFORMATION: EMAIL: INFO@CONCASTINC.COM PHONE: (507) 732-4095 FAX: (507) 732-4094

SHEET 1 OF 1

PART NUMBER: