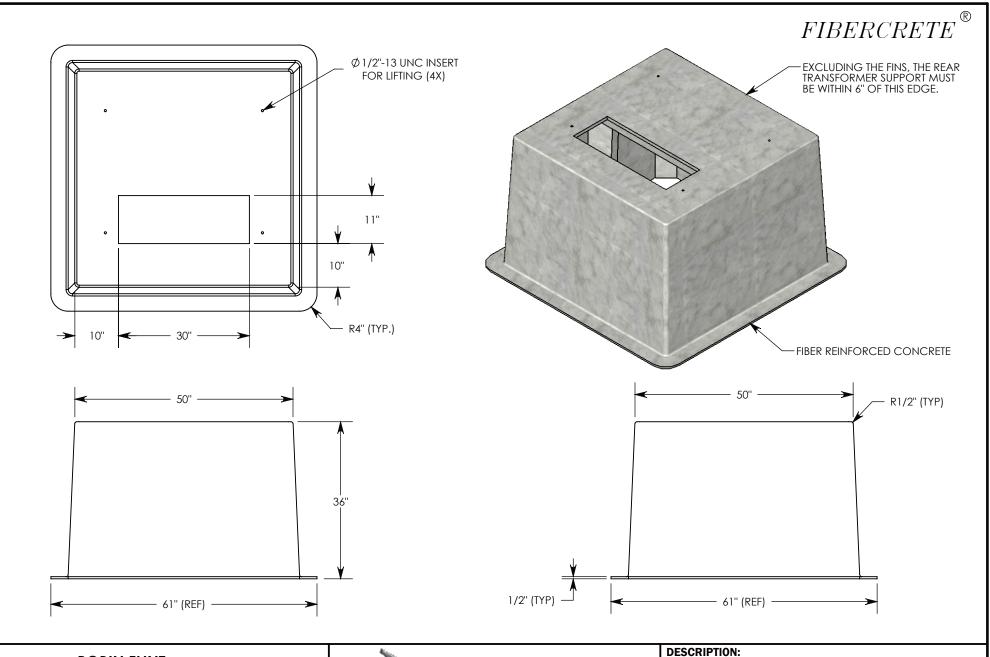

| DRAWN BY: ROBIN FLINT |                   |  |
|-----------------------|-------------------|--|
| DATE: 8/20/2016       | REVISION LEVEL: 0 |  |
| WEIGHT:               | MATERIAL:         |  |
| 667 LBS.              | FIBERCRETE FC     |  |

| FIBERCRETE BOX PAD                                                    |                                                                                                    |              |  |
|-----------------------------------------------------------------------|----------------------------------------------------------------------------------------------------|--------------|--|
| DIMENSIONS ARE IN INCHES TOLERANCES: FRACTIONAL: ± 1/8" ANGULAR: ± 2° | CONTACT INFORMATION:<br>EMAIL: INFO@CONCASTINC.COM<br>PHONE: (507) 732-4095<br>FAX: (507) 732-4094 | SHEET 1 OF 1 |  |

PART NUMBER:

FC-50-50-36-1130 (10)