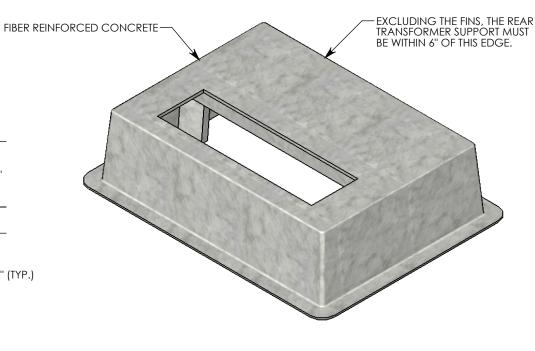

 $\phi$  1/2"-13 unc lifting inserts will be cast into box pad if specific inserts or mounting hardware are required, please specify when ordering.

| DRAWN BY: ROBIN FLINT |                   |  |
|-----------------------|-------------------|--|
| DATE: 3/22/2013       | REVISION LEVEL: 0 |  |
| WEIGHT:               | MATERIAL:         |  |
| 579 LBS.              | FIBERCRETE FC     |  |

| DESCRIPTION: |              |     |
|--------------|--------------|-----|
| FIBERCRETI   | <b>E BOX</b> | PAD |

DIMENSIONS ARE IN INCHES TOLERANCES: FRACTIONAL: ± 1/8" ANGULAR: ± 2°

CONTACT INFORMATION: EMAIL: INFO@CONCASTINC.COM PHONE: (507) 732-4095 FAX: (507) 732-4094

SHEET 1 OF 1

PART NUMBER:

FC-50-69-20-1550 (6)