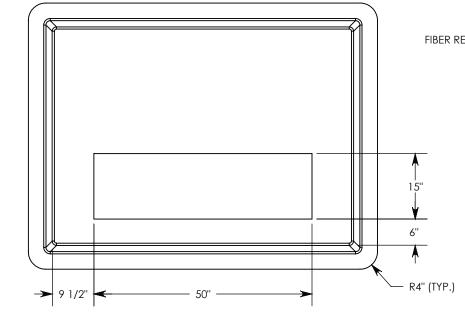

 $\phi$  1/2"-13 unc lifting inserts will be cast into box pad if specific inserts or mounting hardware are required, please specify when ordering.

| DRAWN BY: ROBIN FLINT |                   |  |
|-----------------------|-------------------|--|
| DATE: 3/22/2013       | REVISION LEVEL: 0 |  |
| WEIGHT:               | MATERIAL:         |  |
| 579 LBS.              | FIBERCRETE FC     |  |

| DESCRIPTION: |              |     |
|--------------|--------------|-----|
| FIBERCRETI   | <b>E BOX</b> | PAD |

DIMENSIONS ARE IN INCHES TOLERANCES: FRACTIONAL: ± 1/8" ANGULAR: ± 2°

CONTACT INFORMATION: EMAIL: INFO@CONCASTINC.COM PHONE: (507) 732-4095 FAX: (507) 732-4094

SHEET 1 OF 1

PART NUMBER:

FC-50-69-20-1550 (6)