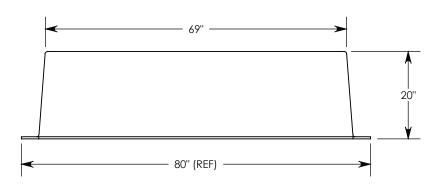

 $\phi$  1/2"-13 unc lifting inserts will be cast into box pad if specific inserts or mounting hardware are required, please specify when ordering.

| DRAWN BY: ROBIN FLINT |                   |  |
|-----------------------|-------------------|--|
| DATE: 3/22/2013       | REVISION LEVEL: 0 |  |
| WEIGHT:               | MATERIAL:         |  |
| 579 LBS.              | FIBERCRETE FC     |  |

| DESCRIPTION: |              |     |
|--------------|--------------|-----|
| FIBERCRETI   | <b>E BOX</b> | PAD |

DIMENSIONS ARE IN INCHES TOLERANCES: FRACTIONAL: ± 1/8" ANGULAR: ± 2°

CONTACT INFORMATION: EMAIL: INFO@CONCASTINC.COM PHONE: (507) 732-4095 FAX: (507) 732-4094

SHEET 1 OF 1

PART NUMBER:

FC-50-69-20-1550 (6)