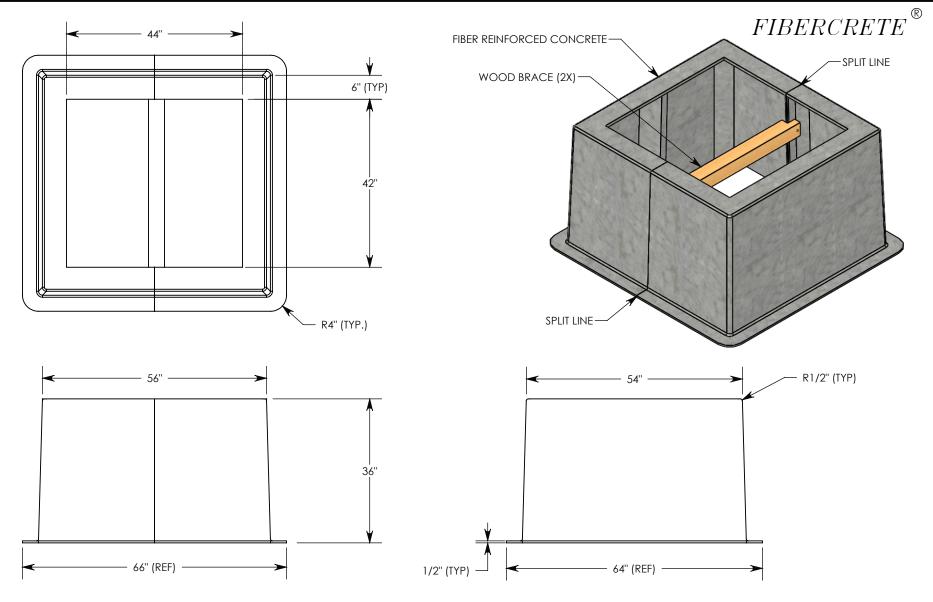

## **NOTES:**SPLIT BOXES ARE MADE IN TWO HALVES; ADHERED, SEALED, BOLTED TOGETHER AT THE FACTORY, AND SHIPPED AS ONE UNIT. TREATED WOOD 4X4'S HELP TO DISTRIBUTE BACKFILL AND GROUND SOIL PRESSURES

| DRAWN BY: ROBIN LEWIS |                   |  |
|-----------------------|-------------------|--|
| DATE: 8/16/2011       | REVISION LEVEL: 0 |  |
| WEIGHT:               | MATERIAL:         |  |
| 613 LBS.              | FIBERCRETE FC     |  |

PART NUMBER: FC-54-56-36-4244