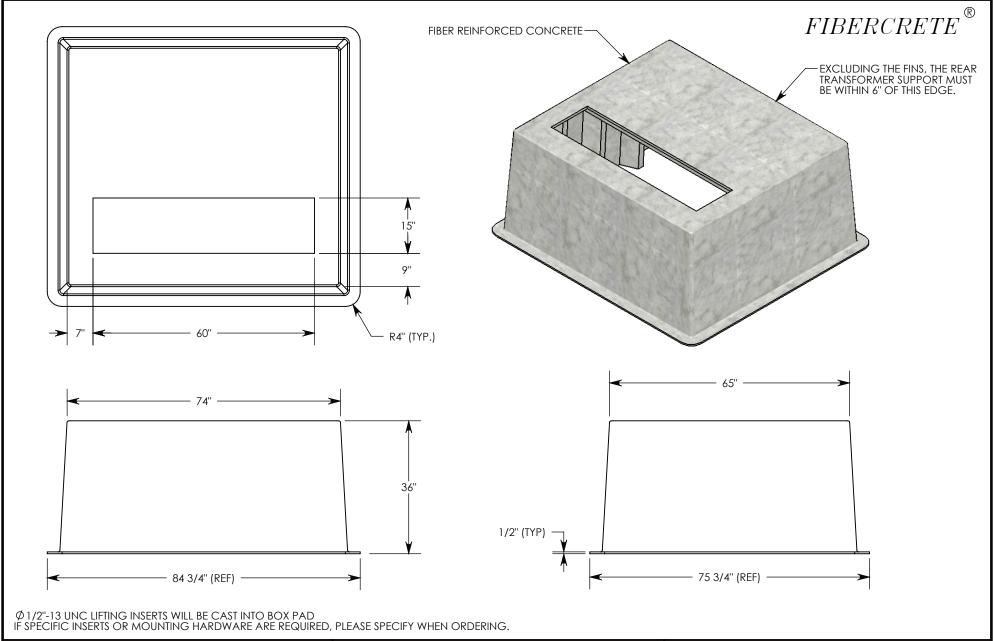

| DRAWN BY: ROBIN FLINT |                   |
|-----------------------|-------------------|
| DATE: 6/13/2012       | REVISION LEVEL: 0 |
| WEIGHT:               | MATERIAL:         |
| 1086 LBS.             | FIBERCRETE FC     |



| FIBERCRETE PAD BOX                                                    |                                                                                                    |              |  |
|-----------------------------------------------------------------------|----------------------------------------------------------------------------------------------------|--------------|--|
| DIMENSIONS ARE IN INCHES TOLERANCES: FRACTIONAL: ± 1/8" ANGULAR: ± 2° | CONTACT INFORMATION:<br>EMAIL: INFO@CONCASTINC.COM<br>PHONE: (507) 732-4095<br>FAX: (507) 732-4094 | SHEE