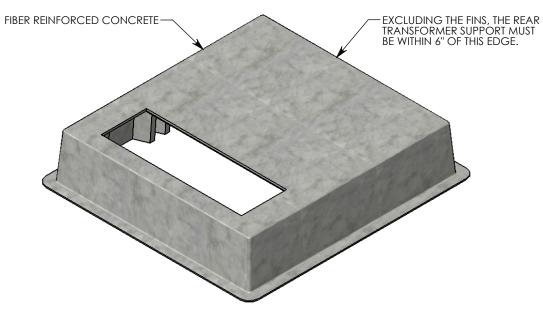

## FIBERCRETE®

 $\phi$  1/2"-13 unc lifting inserts will be cast into box pad if specific inserts or mounting hardware are required, please specify when ordering.

| DRAWN BY: ROBIN FLINT |                   |
|-----------------------|-------------------|
| DATE: 6/24/2013       | REVISION LEVEL: 0 |
| WEIGHT:               | MATERIAL:         |
| 1146 LBS.             | FIBERCRETE FC     |

| DESCRIPTION:     |    |
|------------------|----|
| FIBERCRETE PAD E | OX |

DIMENSIONS ARE IN INCHES TOLERANCES: FRACTIONAL: ± 1/8" ANGULAR: ± 2° CONTACT INFORMATION: EMAIL: INFO@CONCASTINC.COM PHONE: (507) 732-4095 FAX: (507) 732-4094