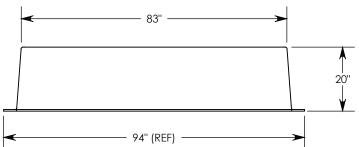

## FIBERCRETE®









 $\phi$  1/2"-13 unc lifting inserts will be cast into box pad if specific inserts or mounting hardware are required, please specify when ordering.

| DRAWN BY: ROBIN FLINT |                   |
|-----------------------|-------------------|
| DATE: 6/24/2013       | REVISION LEVEL: 0 |
| WEIGHT:               | MATERIAL:         |
| 1146 LBS.             | FIBERCRETE FC     |



| DESCRIPTION:     |    |
|------------------|----|
| FIBERCRETE PAD E | OX |

DIMENSIONS ARE IN INCHES TOLERANCES: FRACTIONAL: ± 1/8" ANGULAR: ± 2° CONTACT INFORMATION: EMAIL: INFO@CONCASTINC.COM PHONE: (507) 732-4095 FAX: (507) 732-4094

SHEET 1 OF 1

PART NUMBER:

FC-83-89-20-6220 (7)