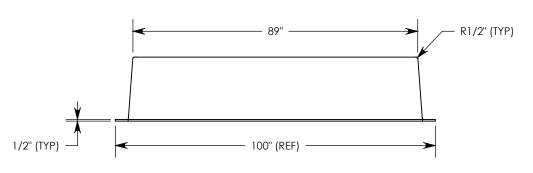

## FIBERCRETE®









 $\phi$  1/2"-13 unc lifting inserts will be cast into box pad if specific inserts or mounting hardware are required, please specify when ordering.

| DRAWN BY: ROBIN FLINT |                   |
|-----------------------|-------------------|
| DATE: 6/24/2013       | REVISION LEVEL: 0 |
| WEIGHT:               | MATERIAL:         |
| 1146 LBS.             | FIBERCRETE FC     |



| DESCRIPTION:     |    |
|------------------|----|
| FIBERCRETE PAD E | OX |

DIMENSIONS ARE IN INCHES TOLERANCES: FRACTIONAL: ± 1/8" ANGULAR: ± 2° CONTACT INFORMATION: EMAIL: INFO@CONCASTINC.COM PHONE: (507) 732-4095 FAX: (507) 732-4094

SHEET 1 OF 1

PART NUMBER:

FC-83-89-20-6220 (7)