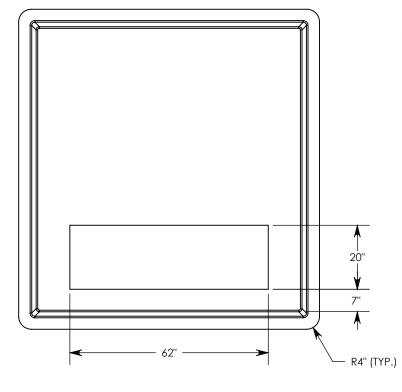

## FIBERCRETE®









 $\phi$  1/2"-13 unc lifting inserts will be cast into box pad if specific inserts or mounting hardware are required, please specify when ordering.

| DRAWN BY: ROBIN FLINT |                   |
|-----------------------|-------------------|
| DATE: 6/24/2013       | REVISION LEVEL: 0 |
| WEIGHT:               | MATERIAL:         |
| 1146 LBS.             | FIBERCRETE FC     |



| DESCRIPTION:     |    |
|------------------|----|
| FIBERCRETE PAD E | OX |

DIMENSIONS ARE IN INCHES TOLERANCES: FRACTIONAL: ± 1/8" ANGULAR: ± 2° CONTACT INFORMATION: EMAIL: INFO@CONCASTINC.COM PHONE: (507) 732-4095 FAX: (507) 732-4094

SHEET 1 OF 1

PART NUMBER:

FC-83-89-20-6220 (7)