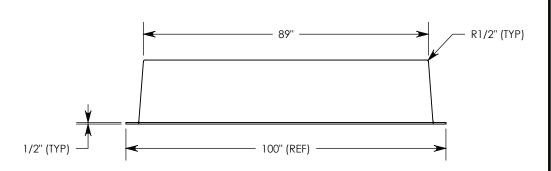

$\phi$  1/2"-13 UNC LIFTING INSERTS WILL BE CAST INTO BOX PAD IF SPECIFIC INSERTS OR MOUNTING HARDWARE ARE REQUIRED, PLEASE SPECIFY WHEN ORDERING.

| DRAWN BY: ROBIN FLINT |                   |  |  |
|-----------------------|-------------------|--|--|
| DATE: 6/24/2013       | REVISION LEVEL: 0 |  |  |
| WEIGHT:               | MATERIAL:         |  |  |
| 1106 LBS.             | FIBERCRETE FC     |  |  |



| DES | CR | PTI | ON: |  |
|-----|----|-----|-----|--|
|     |    |     |     |  |

## FIBERCRETE PAD BOX

DIMENSIONS ARE IN INCHES
TOLERANCES:
FRACTIONAL: ± 1/8"
ANGULAR: ± 2°

CONTACT INFORMATION: EMAIL: INFO@CONCASTINC.COM PHONE: (507) 732-4095 FAX: (507) 732-4094

SHEET 1 OF 1

PART NUMBER:

FC-83-89-20-6826 (6)