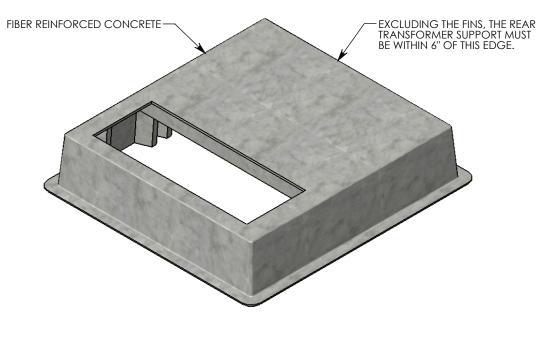

 $\phi$  1/2"-13 UNC LIFTING INSERTS WILL BE CAST INTO BOX PAD IF SPECIFIC INSERTS OR MOUNTING HARDWARE ARE REQUIRED, PLEASE SPECIFY WHEN ORDERING.

| DRAWN BY: ROBIN FLINT |                   |  |  |
|-----------------------|-------------------|--|--|
| DATE: 6/24/2013       | REVISION LEVEL: 0 |  |  |
| WEIGHT:               | MATERIAL:         |  |  |
| 1106 LBS.             | FIBERCRETE FC     |  |  |

## FIBERCRETE PAD BOX

DIMENSIONS ARE IN INCHES
TOLERANCES:
FRACTIONAL: ± 1/8"
ANGULAR: ± 2°

CONTACT INFORMATION: EMAIL: INFO@CONCASTINC.COM PHONE: (507) 732-4095 FAX: (507) 732-4094

SHEET 1 OF 1

PART NUMBER: