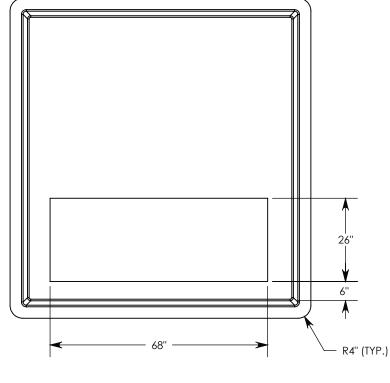

$\phi$  1/2"-13 UNC LIFTING INSERTS WILL BE CAST INTO BOX PAD IF SPECIFIC INSERTS OR MOUNTING HARDWARE ARE REQUIRED, PLEASE SPECIFY WHEN ORDERING.

| DRAWN BY: ROBIN FLINT |                   |  |  |
|-----------------------|-------------------|--|--|
| DATE: 6/24/2013       | REVISION LEVEL: 0 |  |  |
| WEIGHT:               | MATERIAL:         |  |  |
| 1106 LBS.             | FIBERCRETE FC     |  |  |



| DES | CR | PTI | ON: |  |
|-----|----|-----|-----|--|
|     |    |     |     |  |

## FIBERCRETE PAD BOX

DIMENSIONS ARE IN INCHES
TOLERANCES:
FRACTIONAL: ± 1/8"
ANGULAR: ± 2°

CONTACT INFORMATION: EMAIL: INFO@CONCASTINC.COM PHONE: (507) 732-4095 FAX: (507) 732-4094

SHEET 1 OF 1

PART NUMBER:

FC-83-89-20-6826 (6)