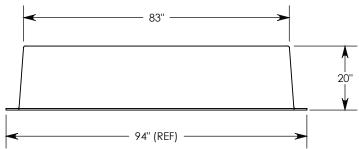

$\phi$  1/2"-13 UNC LIFTING INSERTS WILL BE CAST INTO BOX PAD IF SPECIFIC INSERTS OR MOUNTING HARDWARE ARE REQUIRED, PLEASE SPECIFY WHEN ORDERING.

| DRAWN BY: ROBIN FLINT |                   |  |  |
|-----------------------|-------------------|--|--|
| DATE: 6/24/2013       | REVISION LEVEL: 0 |  |  |
| WEIGHT:               | MATERIAL:         |  |  |
| 1106 LBS.             | FIBERCRETE FC     |  |  |



| DES | CR | PTI | ON: |  |
|-----|----|-----|-----|--|
|     |    |     |     |  |

## FIBERCRETE PAD BOX

DIMENSIONS ARE IN INCHES
TOLERANCES:
FRACTIONAL: ± 1/8"
ANGULAR: ± 2°

CONTACT INFORMATION: EMAIL: INFO@CONCASTINC.COM PHONE: (507) 732-4095 FAX: (507) 732-4094

SHEET 1 OF 1

PART NUMBER:

FC-83-89-20-6826 (6)