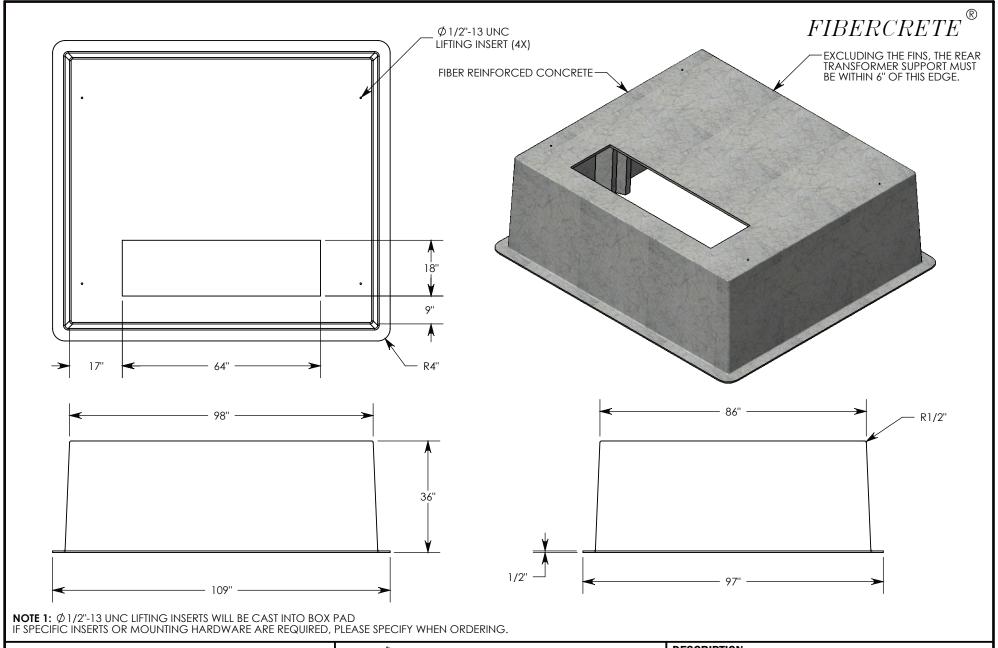

| DRAWN BY: ROBIN FLINT |                   |
|-----------------------|-------------------|
| DATE: 7/15/2019       | REVISION LEVEL: 0 |
| WEIGHT:               | MATERIAL:         |
| 1671 LBS.             | FIBERCRETE FC     |



| FIBERCRETE PAD BOX                                                    |                                                                                                    |              |  |
|-----------------------------------------------------------------------|----------------------------------------------------------------------------------------------------|--------------|--|
| DIMENSIONS ARE IN INCHES TOLERANCES: FRACTIONAL: ± 1/8" ANGULAR: ± 2° | CONTACT INFORMATION:<br>EMAIL: INFO@CONCASTINC.COM<br>PHONE: (507) 732-4095<br>FAX: (507) 732-4094 | SHEE