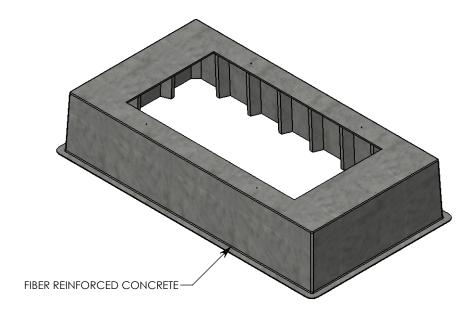

WEIGHT:

MATERIAL:

1752 LBS.

FIBERCRETE FC

1010 NORTH STAR DRIVE P.O. BOX 69 ZUMBROTA, MN 55992-0069 DESCRIPTION:

## FIBERCRETE PAD BOX

DIMENSIONS ARE IN INCHES TOLERANCES: FRACTIONAL: ± 1/8" ANGULAR: ± 2°

CONTACT INFORMATION: EMAIL: INFO@CONCASTINC.COM PHONE: (507) 732-4095 FAX: (507) 732-4094

SHEET 1 OF 1

PART NUMBER: