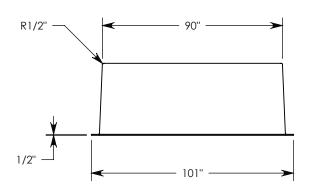

## FIBERCRETE PAD BOX

DIMENSIONS ARE IN INCHES TOLERANCES: FRACTIONAL: ± 1/8" ANGULAR: ± 2°

CONTACT INFORMATION: EMAIL: INFO@CONCASTINC.COM PHONE: (507) 732-4095 FAX: (507) 732-4094

SHEET 1 OF 1

PART NUMBER:

FC-90-172-36-PMX