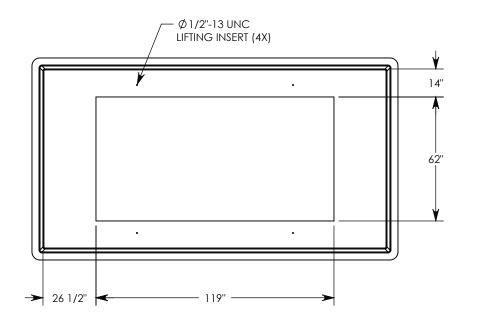

NOTE 1: IF SPECIFIC INSERTS OR MOUNTING HARDWARE ARE REQUIRED, PLEASE SPECIFY WHEN ORDERING.

DRAWN BY: **JESSE GUTTING** 

CREATED DATE: 9/28/2020 REVISION LEVEL: 0

SAVED DATE: 9/28/2020 | SAVED BY: jgutting

## FIBERCRETE PAD BOX

DIMENSIONS ARE IN INCHES TOLERANCES: FRACTIONAL: ± 1/8" ANGULAR: ± 2°

CONTACT INFORMATION: EMAIL: INFO@CONCASTINC.COM PHONE: (507) 732-4095 FAX: (507) 732-4094

SHEET 1 OF 1

PART NUMBER: