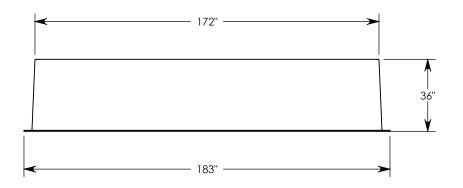

## FIBERCRETE PAD BOX

DIMENSIONS ARE IN INCHES TOLERANCES: FRACTIONAL: ± 1/8" ANGULAR: ± 2°

CONTACT INFORMATION: EMAIL: INFO@CONCASTINC.COM PHONE: (507) 732-4095 FAX: (507) 732-4094

SHEET 1 OF 1

PART NUMBER:

FC-90-172-36-PMX