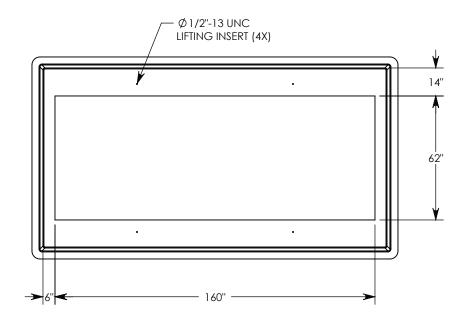

| ITEM NO. | PART NUMBER | DESCRIPTION                         | QTY. |
|----------|-------------|-------------------------------------|------|
| 1        | C-CLAMP     | CLAMP WITH $Ø3/8$ -16 UNC X 2" BOLT | 12   |

NOTE 1: IF SPECIFIC INSERTS OR MOUNTING HARDWARE ARE REQUIRED, PLEASE SPECIFY WHEN ORDERING.

DRAWN BY: **JESSE GUTTING** 

CREATED DATE: 9/28/2020 REVISION LEVEL: 0

SAVED DATE: 9/28/2020 SAVED BY: jgutting