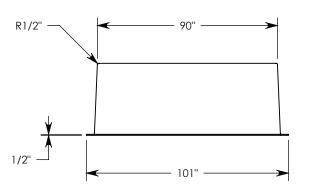

| ITEM NO. | PART NUMBER | DESCRIPTION                         | QTY. |
|----------|-------------|-------------------------------------|------|
| 1        | C-CLAMP     | CLAMP WITH $Ø3/8$ -16 UNC X 2" BOLT | 12   |









NOTE 1: IF SPECIFIC INSERTS OR MOUNTING HARDWARE ARE REQUIRED, PLEASE SPECIFY WHEN ORDERING.

DRAWN BY: **JESSE GUTTING** 

CREATED DATE: 9/28/2020 REVISION LEVEL: 0

SAVED DATE: 9/28/2020 SAVED BY: jgutting

WEIGHT:

MATERIAL:

1562 LBS. FIBERCRETE FC



1010 NORTH STAR DRIVE P.O. BOX 69 ZUMBROTA, MN 55992-0069 DESCRIPTION:

## FIBERCRETE PAD BOX

DIMENSIONS ARE IN INCHES TOLERANCES: FRACTIONAL: ± 1/8" ANGULAR: ± 2° CONTACT INFORMATION: EMAIL: INFO@CONCASTINC.COM PHONE: (507) 732-4095 FAX: (507) 732-4094

SHEET 1 OF 1

PART NUMBER:

FC-90-172-36-PMX2