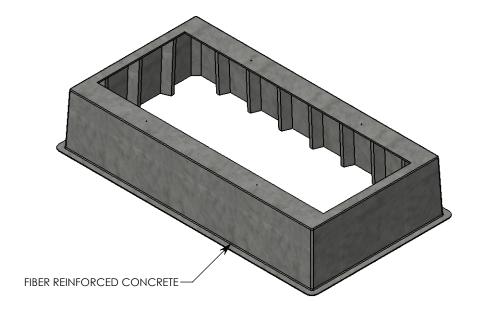

WEIGHT:

MATERIAL:

1562 LBS. FIBERCRETE FC

1010 NORTH STAR DRIVE P.O. BOX 69 ZUMBROTA, MN 55992-0069 DESCRIPTION:

## FIBERCRETE PAD BOX

DIMENSIONS ARE IN INCHES TOLERANCES: FRACTIONAL: ± 1/8" ANGULAR: ± 2° CONTACT INFORMATION: EMAIL: INFO@CONCASTINC.COM PHONE: (507) 732-4095 FAX: (507) 732-4094

SHEET 1 OF 1

PART NUMBER: