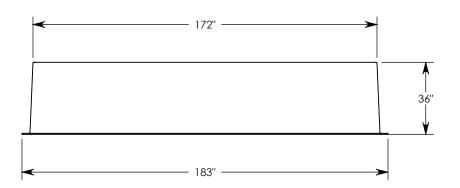

| ITEM NO. | PART NUMBER | DESCRIPTION                         | QTY. |
|----------|-------------|-------------------------------------|------|
| 1        | C-CLAMP     | CLAMP WITH $Ø3/8$ -16 UNC X 2" BOLT | 12   |









NOTE 1: IF SPECIFIC INSERTS OR MOUNTING HARDWARE ARE REQUIRED, PLEASE SPECIFY WHEN ORDERING.

DRAWN BY: **JESSE GUTTING** 

CREATED DATE: 9/28/2020 REVISION LEVEL: 0

SAVED DATE: 9/28/2020 SAVED BY: jgutting

WEIGHT:

MATERIAL:

1562 LBS. FIBERCRETE FC



1010 NORTH STAR DRIVE P.O. BOX 69 ZUMBROTA, MN 55992-0069 DESCRIPTION:

## FIBERCRETE PAD BOX

DIMENSIONS ARE IN INCHES TOLERANCES: FRACTIONAL: ± 1/8" ANGULAR: ± 2° CONTACT INFORMATION: EMAIL: INFO@CONCASTINC.COM PHONE: (507) 732-4095 FAX: (507) 732-4094

SHEET 1 OF 1

PART NUMBER:

FC-90-172-36-PMX2