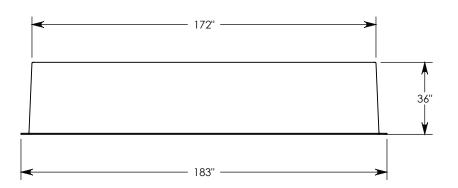

## FIBERCRETE PAD BOX

DIMENSIONS ARE IN INCHES TOLERANCES: FRACTIONAL: ± 1/8" ANGULAR: ± 2°

CONTACT INFORMATION: EMAIL: INFO@CONCASTINC.COM PHONE: (507) 732-4095 FAX: (507) 732-4094

SHEET 1 OF 1

PART NUMBER:

FC-90-172-36-PMX3