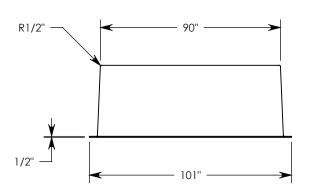

## FIBERCRETE PAD BOX

DIMENSIONS ARE IN INCHES TOLERANCES: FRACTIONAL: ± 1/8" ANGULAR: ± 2°

CONTACT INFORMATION: EMAIL: INFO@CONCASTINC.COM PHONE: (507) 732-4095 FAX: (507) 732-4094

SHEET 1 OF 1

PART NUMBER:

FC-90-172-36-PMX3