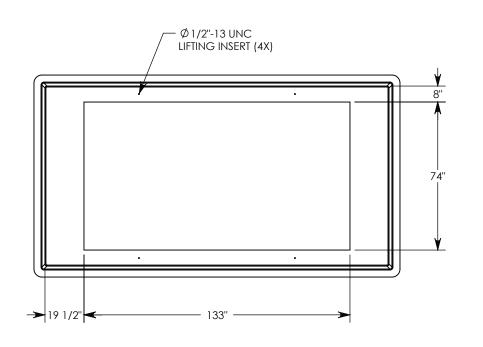

NOTE 1: IF SPECIFIC INSERTS OR MOUNTING HARDWARE ARE REQUIRED, PLEASE SPECIFY WHEN ORDERING.

DRAWN BY: **JESSE GUTTING** 

CREATED DATE: 9/28/2020 REVISION LEVEL: 0
SAVED DATE: 9/28/2020 SAVED BY: jgutting

WEIGHT:

MATERIAL:

1544 LBS.

FIBERCRETE FC

1010 NORTH STAR DRIVE P.O. BOX 69 ZUMBROTA, MN 55992-0069 DESCRIPTION:

## FIBERCRETE PAD BOX

DIMENSIONS ARE IN INCHES TOLERANCES: FRACTIONAL: ± 1/8" ANGULAR: ± 2°

CONTACT INFORMATION: EMAIL: INFO@CONCASTINC.COM PHONE: (507) 732-4095 FAX: (507) 732-4094

SHEET 1 OF 1

PART NUMBER: