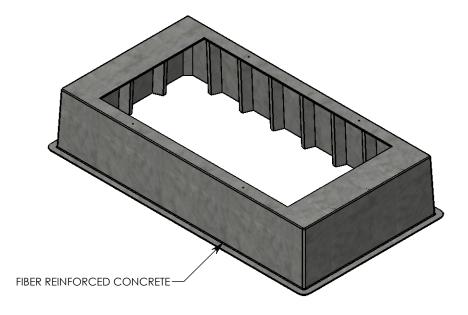

WEIGHT:

MATERIAL:

1544 LBS.

FIBERCRETE FC

1010 NORTH STAR DRIVE P.O. BOX 69 ZUMBROTA, MN 55992-0069 DESCRIPTION:

## FIBERCRETE PAD BOX

DIMENSIONS ARE IN INCHES TOLERANCES: FRACTIONAL: ± 1/8" ANGULAR: ± 2°

CONTACT INFORMATION: EMAIL: INFO@CONCASTINC.COM PHONE: (507) 732-4095 FAX: (507) 732-4094

SHEET 1 OF 1

PART NUMBER: