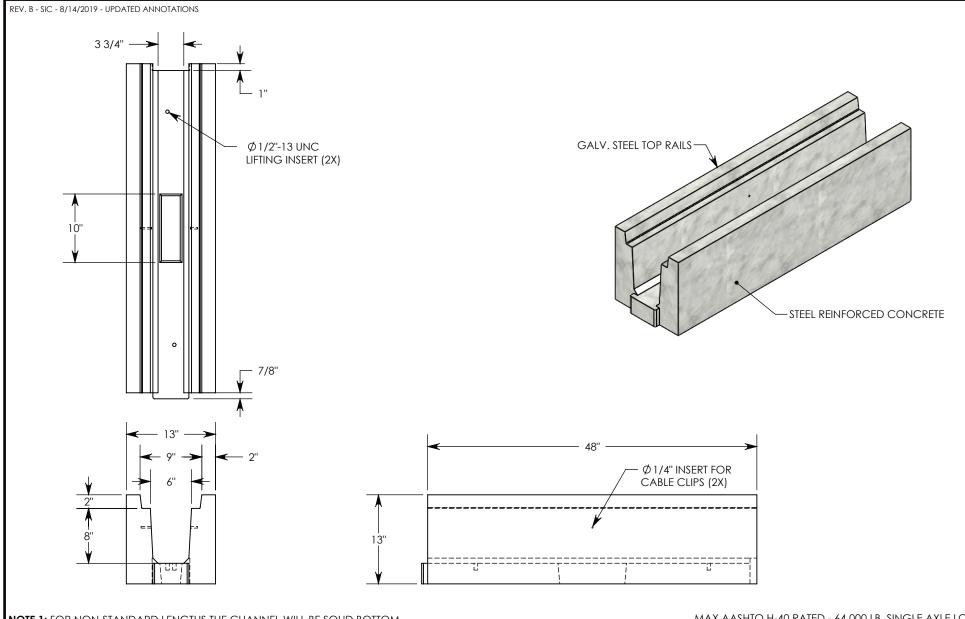

NOTE 1: FOR NON-STANDARD LENGTHS THE CHANNEL WILL BE SOLID BOTTOM AND DESIGNATED WITH ITS CORRESPONDING LENGTH MEASUREMENT. IE: HT0608 32"

DRAWN BY: ROBIN FLINT

MAX AASHTO H-40 RATED - 64,000 LB. SINGLE AXLE LOAD.
DEPENDENT ON TRENCH COVER RATING

| DESCRIPTION: HEAVY                                                    | L                                                                                                  |              |  |
|-----------------------------------------------------------------------|----------------------------------------------------------------------------------------------------|--------------|--|
| DIMENSIONS ARE IN INCHES TOLERANCES: FRACTIONAL: ± 1/8" ANGULAR: ± 2° | CONTACT INFORMATION:<br>EMAIL: INFO@CONCASTINC.COM<br>PHONE: (507) 732-4095<br>FAX: (507) 732-4094 | SHEET 1 OF 1 |  |
| PART NUMBER: HT0608 48"                                               |                                                                                                    |              |  |