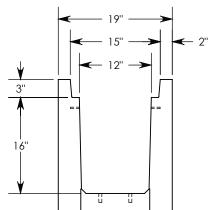

## **HEAVY TRAFFIC CHANNEL - 22.5 ANGLE**

DIMENSIONS ARE IN INCHES
TOLERANCES:
FRACTIONAL: ± 1/8"
ANGULAR: ± 2°

CONTACT INFORMATION: EMAIL: INFO@CONCASTINC.COM PHONE: (507) 732-4095

FAX: (507) 732-4094

SHEET 1 OF 1

PART NUMBER:

HT1216 22.5R