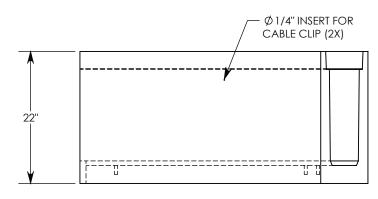

REV. A - RLF - 6/7/2016 - 1" INTERLOCK RELIEF WAS A 7/8" PROTRUSION.

REV. B - SIC - 10/9/2019 - 1/2"-13 UNC LIFTING INSERTS QTY: 4, WAS QTY: 2; REMOVED NOTE 1; ADDED CABLE CLIP NOTATION

AASHTO H-20 RATED - 32,000 LB. SINGLE AXLE LOAD

## **HEAVY TRAFFIC CHANNEL - 22.5 ANGLE**

DIMENSIONS ARE IN INCHES
TOLERANCES:
FRACTIONAL: ± 1/8"
ANGULAR: ± 2°

CONTACT INFORMATION: EMAIL: INFO@CONCASTINC.COM PHONE: (507) 732-4095

FAX: (507) 732-4094

SHEET 1 OF 1