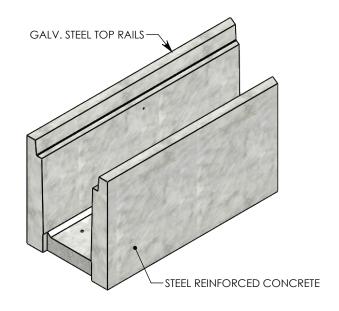

DRAWN BY: ROBIN FLINT

CREATED DATE: 7/28/2015 REVISION LEVEL: B

SAVED DATE: 10/9/2019 SAVED BY: scallahan

WEIGHT: MATERIAL:

678 LBS. CONCRETE

## **HEAVY TRAFFIC CHANNEL - 22.5 ANGLE**

DIMENSIONS ARE IN INCHES
TOLERANCES:
FRACTIONAL: ± 1/8"
ANGULAR: ± 2°

CONTACT INFORMATION: EMAIL: INFO@CONCASTINC.COM PHONE: (507) 732-4095

FAX: (507) 732-4094

SHEET 1 OF 1