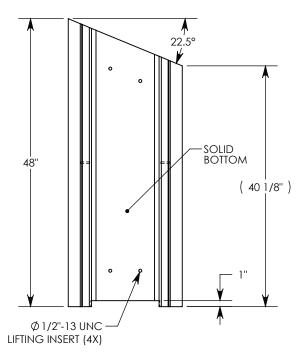

REV. A - RLF - 6/7/2016 - 1" INTERLOCK RELIEF WAS A 7/8" PROTRUSION.

REV. B - SIC - 10/9/2019 - 1/2"-13 UNC LIFTING INSERTS QTY: 4, WAS QTY: 2; REMOVED NOTE 1; ADDED CABLE CLIP NOTATION

AASHTO H-20 RATED - 32,000 LB. SINGLE AXLE LOAD

## **HEAVY TRAFFIC CHANNEL - 22.5 ANGLE**

DIMENSIONS ARE IN INCHES
TOLERANCES:
FRACTIONAL: ± 1/8"
ANGULAR: ± 2°

CONTACT INFORMATION: EMAIL: INFO@CONCASTINC.COM PHONE: (507) 732-4095

FAX: (507) 732-4094

SHEET 1 OF 1

PART NUMBER:

HT1216 22.5R