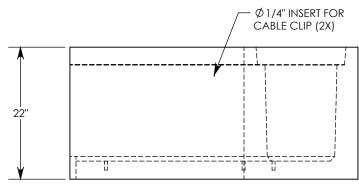

REV. A - RLF - 6/7/2016 - 1" INTERLOCK RELIEF WAS A 7/8" PROTRUSION.

REV. B - SIC - 10/9/2019 - 1/2"-13 UNC LIFTING INSERTS QTY: 4, WAS QTY: 2; REMOVED NOTE 1; ADDED CABLE CLIP NOTATION

AASHTO H-40 RATED - 64,000 LB. SINGLE AXLE LOAD MINIMUM ALLOWABLE SOIL BEARING PRESSURE – X,XXX PSF