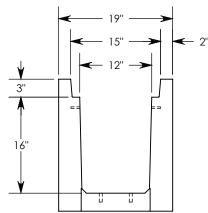

## **HEAVY TRAFFIC CHANNEL - 45 ANGLE**

DIMENSIONS ARE IN INCHES
TOLERANCES:
FRACTIONAL: ± 1/8"
ANGULAR: ± 2°

CONTACT INFORMATION: EMAIL: INFO@CONCASTINC.COM PHONE: (507) 732-4095 FAX: (507) 732-4094

SHEET 1 OF 1

PART NUMBER:

HT1216 45L