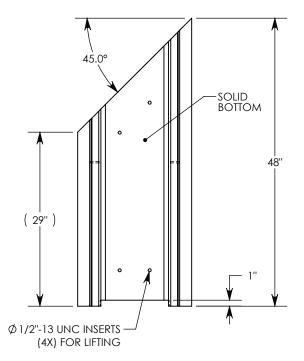

REV. A - RLF - 6/7/2016 - 1" INTERLOCK RELIEF WAS A 7/8" PROTRUSION.

REV. B - SIC - 10/9/2019 - 1/2"-13 UNC LIFTING INSERTS QTY: 4, WAS QTY: 2; REMOVED NOTE 1; ADDED CABLE CLIP NOTATION

AASHTO H-40 RATED - 64,000 LB. SINGLE AXLE LOAD MINIMUM ALLOWABLE SOIL BEARING PRESSURE – X,XXX PSF

## **HEAVY TRAFFIC CHANNEL - 45 ANGLE**

DIMENSIONS ARE IN INCHES
TOLERANCES:
FRACTIONAL: ± 1/8"
ANGULAR: ± 2°

CONTACT INFORMATION: EMAIL: INFO@CONCASTINC.COM PHONE: (507) 732-4095 FAX: (507) 732-4094

SHEET 1 OF 1

PART NUMBER:

HT1216 45L