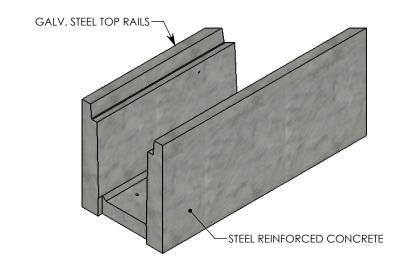

## **HEAVY TRAFFIC CHANNEL - 45 ANGLE**

DIMENSIONS ARE IN INCHES
TOLERANCES:
FRACTIONAL: ± 1/8"
ANGULAR: ± 2°

CONTACT INFORMATION: EMAIL: INFO@CONCASTINC.COM PHONE: (507) 732-4095 FAX: (507) 732-4094

SHEET 1 OF 1