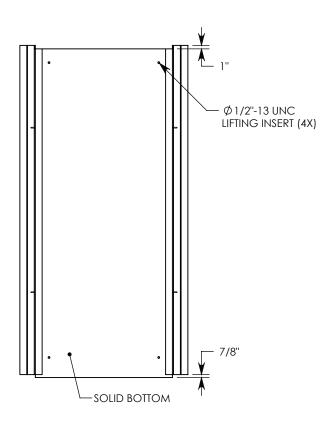

REV. A - SIC - 7/17/2020 - UPDATED WEIGHT RATING NOTE; ADDED SOIL BEARING PRESSURES

96"

Ø 1/4" INSERT FOR
CABLE CLIPS (4X)

**NOTE 1:** FOR NON-STANDARD LENGTHS THE CHANNEL WILL BE SOLID BOTTOM AND DESIGNATED WITH ITS CORRESPONDING LENGTH MEASUREMENT. IE: HT4F4012 36"