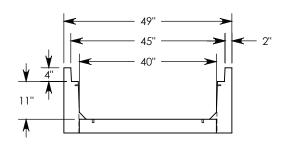

REV. A - SIC - 7/17/2020 - UPDATED WEIGHT RATING NOTE; ADDED SOIL BEARING PRESSURES

96"

Ø 1/4" INSERT FOR
CABLE CLIPS (4X)

**NOTE 1:** FOR NON-STANDARD LENGTHS THE CHANNEL WILL BE SOLID BOTTOM AND DESIGNATED WITH ITS CORRESPONDING LENGTH MEASUREMENT. IE: HT4F4012 36"

PART NUMBER:

HT4F4012SB