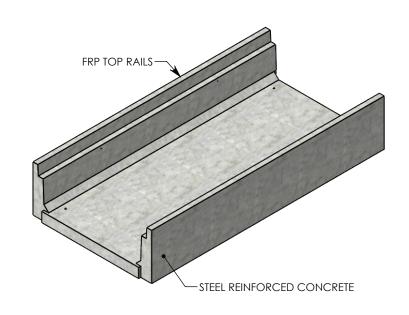

## DESCRIPTION: HEAVY TRAFFIC CHANNEL

DIMENSIONS ARE IN INCHES
TOLERANCES:
FRACTIONAL: ± 1/8"
ANGULAR: ± 2°

CONTACT INFORMATION: EMAIL: INFO@CONCASTINC.COM PHONE: (507) 732-4095 FAX: (507) 732-4094

SHEET 1 OF 1