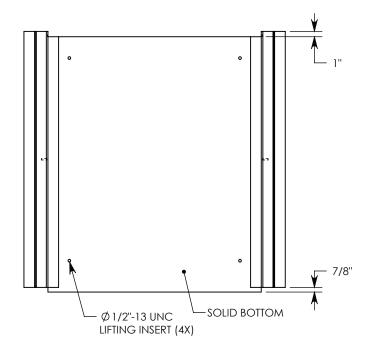

Ø 1/4" INSERT FOR CABLE CLIPS (2X) 19"

NOTE 1: FOR NON-STANDARD LENGTHS THE CHANNEL WILL BE SOLID BOTTOM AND DESIGNATED WITH ITS CORRESPONDING LENGTH MEASUREMENT. IE: HT4F4012 36" MAX AASHTO H-40 RATED - 64,000 LB. SINGLE AXLE LOAD DEPENDENT ON TRENCH COVER RATING MINIMUM ALLOWABLE SOIL BEARING PRESSURE – H-40: 3,000 PSF; H-20: 3,000 PSF

## **DESCRIPTION:**

**HEAVY TRAFFIC CHANNEL** DIMENSIONS ARE IN INCHES

TOLERANCES: FRACTIONAL: ± 1/8" ANGULAR: ± 2°

CONTACT INFORMATION: EMAIL: INFO@CONCASTINC.COM PHONE: (507) 732-4095 FAX: (507) 732-4094