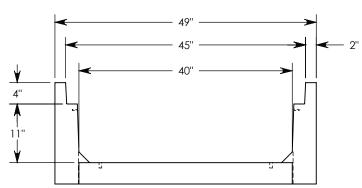

Ø 1/4" INSERT FOR CABLE CLIPS (2X) 19"

NOTE 1: FOR NON-STANDARD LENGTHS THE CHANNEL WILL BE SOLID BOTTOM AND DESIGNATED WITH ITS CORRESPONDING LENGTH MEASUREMENT. IE: HT4F4012 36" MAX AASHTO H-40 RATED - 64,000 LB. SINGLE AXLE LOAD DEPENDENT ON TRENCH COVER RATING MINIMUM ALLOWABLE SOIL BEARING PRESSURE – H-40: 3,000 PSF; H-20: 3,000 PSF

## **DESCRIPTION:**

**HEAVY TRAFFIC CHANNEL** DIMENSIONS ARE IN INCHES

TOLERANCES: FRACTIONAL: ± 1/8" ANGULAR: ± 2°

CONTACT INFORMATION: EMAIL: INFO@CONCASTINC.COM PHONE: (507) 732-4095 FAX: (507) 732-4094

SHEET 1 OF 1

PART NUMBER:

HT4F4012SB 48"