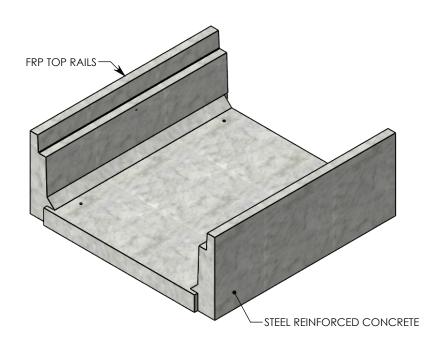

## **DESCRIPTION:**

**HEAVY TRAFFIC CHANNEL** DIMENSIONS ARE IN INCHES

TOLERANCES: FRACTIONAL: ± 1/8" ANGULAR: ± 2°

CONTACT INFORMATION: EMAIL: INFO@CONCASTINC.COM PHONE: (507) 732-4095 FAX: (507) 732-4094