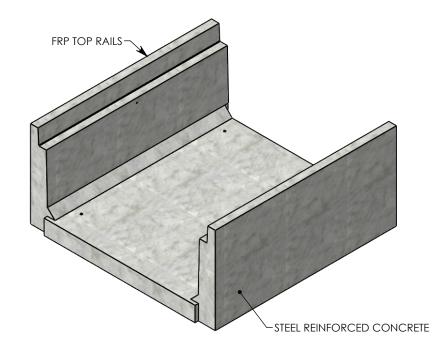

rev. A - Sic - 8/14/2019 - updated annotations and dimensions REV. B - SIC - 7/17/2020 - UPDATED WEIGHT RATING NOTE; ADDED SOIL BEARING PRESSURES

NOTE 1: FOR NON-STANDARD LENGTHS THE CHANNEL WILL BE SOLID BOTTOM AND DESIGNATED WITH ITS CORRESPONDING LENGTH MEASUREMENT. IE: HT4F4016 32" MAX AASHTO H-40 RATED - 64,000 LB. SINGLE AXLE LOAD DEPENDENT ON TRENCH COVER RATING MINIMUM ALLOWABLE SOIL BEARING PRESSURE – H-40: 3,000 PSF; H-20: 3,000 PSF