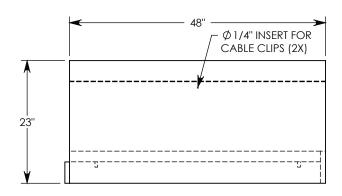

FRACTIONAL: ± 1/8" ANGULAR: ± 2°

**DESCRIPTION:** 

PHONE: (507) 732-4095 FAX: (507) 732-4094

SHEET 1 OF 1

PART NUMBER: HT4F4016SB 48"