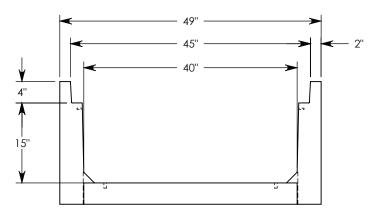

rev. A - Sic - 8/14/2019 - updated annotations and dimensions REV. B - SIC - 7/17/2020 - UPDATED WEIGHT RATING NOTE; ADDED SOIL BEARING PRESSURES

NOTE 1: FOR NON-STANDARD LENGTHS THE CHANNEL WILL BE SOLID BOTTOM AND DESIGNATED WITH ITS CORRESPONDING LENGTH MEASUREMENT. IE: HT4F4016 32" MAX AASHTO H-40 RATED - 64,000 LB. SINGLE AXLE LOAD DEPENDENT ON TRENCH COVER RATING MINIMUM ALLOWABLE SOIL BEARING PRESSURE – H-40: 3,000 PSF; H-20: 3,000 PSF

FRACTIONAL: ± 1/8" ANGULAR: ± 2°

**DESCRIPTION:** 

PHONE: (507) 732-4095 FAX: (507) 732-4094

SHEET 1 OF 1

PART NUMBER: HT4F4016SB 48"