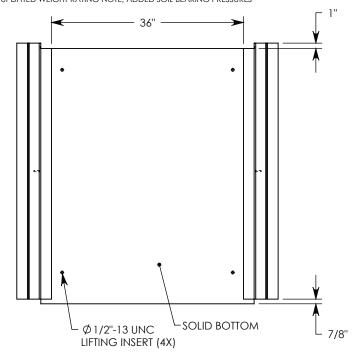

rev. A - Sic - 8/14/2019 - updated annotations and dimensions REV. B - SIC - 7/17/2020 - UPDATED WEIGHT RATING NOTE; ADDED SOIL BEARING PRESSURES

NOTE 1: FOR NON-STANDARD LENGTHS THE CHANNEL WILL BE SOLID BOTTOM AND DESIGNATED WITH ITS CORRESPONDING LENGTH MEASUREMENT. IE: HT4F4016 32" MAX AASHTO H-40 RATED - 64,000 LB. SINGLE AXLE LOAD DEPENDENT ON TRENCH COVER RATING MINIMUM ALLOWABLE SOIL BEARING PRESSURE – H-40: 3,000 PSF; H-20: 3,000 PSF

FRACTIONAL: ± 1/8" ANGULAR: ± 2°

**DESCRIPTION:** 

PHONE: (507) 732-4095 FAX: (507) 732-4094

SHEET 1 OF 1

PART NUMBER: HT4F4016SB 48"