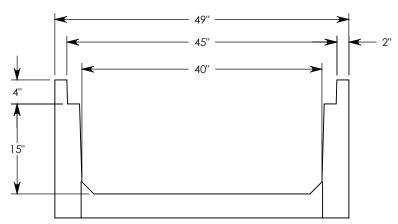

## HT CHANNEL; 22.5 DEG. ANGLE

DIMENSIONS ARE IN INCHES
TOLERANCES:
FRACTIONAL: ± 1/8"
ANGULAR: ± 2°

CONTACT INFORMATION: EMAIL: INFO@CONCASTINC.COM PHONE: (507) 732-4095 FAX: (507) 732-4094

SHEET 1 OF 1