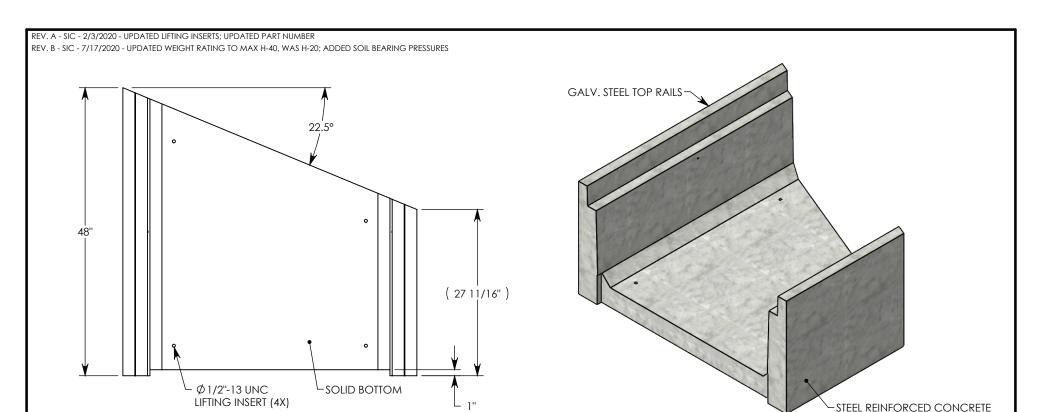

MAX AASHTO H-40 RATED - 64,000 LB. SINGLE AXLE LOAD DEPENDENT ON TRENCH COVER RATING MINIMUM ALLOWABLE SOIL BEARING PRESSURE – H-40: 3,000 PSF; H-20: 3,000 PSF

DRAWN BY: ROBIN FLINT

CREATED DATE: 3/21/2011 REVISION LEVEL: B
SAVED DATE: 7/17/2020 SAVED BY: scallahan

**WEIGHT:** 

1061 LBS. | MATERIAL: CONCRETE

1010

1010 NORTH STAR DRIVE P.O. BOX 69 ZUMBROTA, MN 55992-0069

## DESCRIPTION:

## HT CHANNEL; 22.5 DEG. ANGLE

DIMENSIONS ARE IN INCHES
TOLERANCES:
FRACTIONAL: ± 1/8"
ANGULAR: ± 2°

CONTACT INFORMATION: EMAIL: INFO@CONCASTINC.COM PHONE: (507) 732-4095 FAX: (507) 732-4094

SHEET 1 OF 1

PART NUMBER:

HT4F4016 22.5R