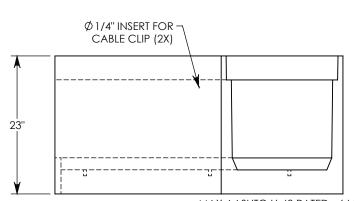

## HT CHANNEL; 22.5 DEG. ANGLE

DIMENSIONS ARE IN INCHES
TOLERANCES:
FRACTIONAL: ± 1/8"
ANGULAR: ± 2°

CONTACT INFORMATION: EMAIL: INFO@CONCASTINC.COM PHONE: (507) 732-4095 FAX: (507) 732-4094

SHEET 1 OF 1