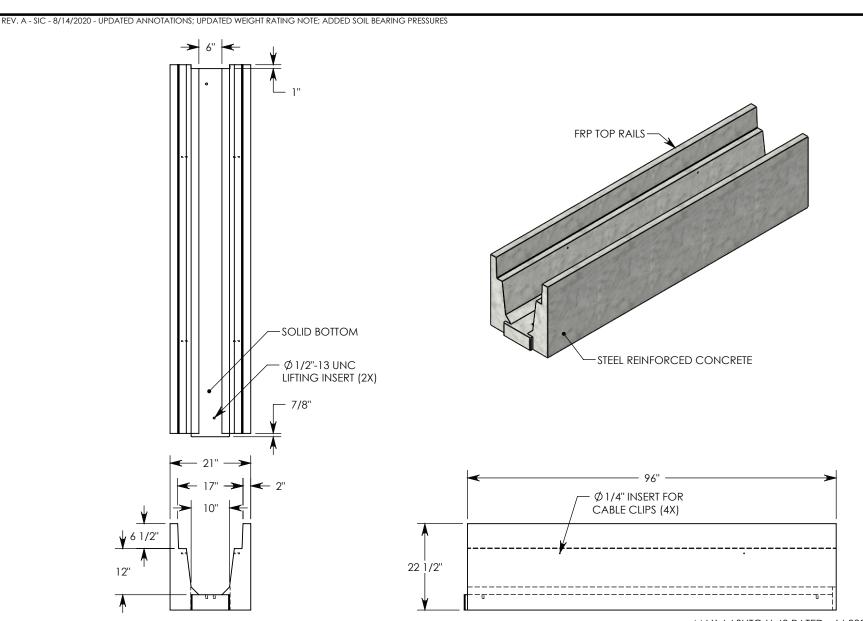

**NOTE 1:** FOR NON-STANDARD LENGTHS THE CHANNEL WILL BE SOLID BOTTOM AND DESIGNATED WITH ITS CORRESPONDING LENGTH MEASUREMENT. IE: HT6F1012 36"

MAX AASHTO H-40 RATED - 64,000 LB. SINGLE AXLE LOAD DEPENDENT ON TRENCH COVER RATING MINIMUM ALLOWABLE SOIL BEARING PRESSURE – H-40: 5,000 PSF; H-20: 3,000 PSF

## DESCRIPTION: HEAVY TRAFFIC CHANNEL

DIMENSIONS ARE IN INCHES
TOLERANCES:
FRACTIONAL: ± 1/8"
ANGULAR: ± 2°

CONTACT INFORMATION: EMAIL: INFO@CONCASTINC.COM PHONE: (507) 732-4095 FAX: (507) 732-4094

SHEET 1 OF 1

PART NUMBER:

HT6F1012SB