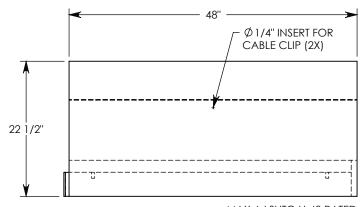

REV. B - SIC - 8/14/2020 - UPDATED ANNOTATIONS; UPDATED WEIGHT RATING NOTE; ADDED SOIL BEARING PRESSURES









**NOTE 1:** FOR NON-STANDARD LENGTHS THE CHANNEL WILL BE SOLID BOTTOM AND DESIGNATED WITH ITS CORRESPONDING LENGTH MEASUREMENT. IE: HT6F1012 32"

MAX AASHTO H-40 RATED - 64,000 LB. SINGLE AXLE LOAD DEPENDENT ON TRENCH COVER RATING MINIMUM ALLOWABLE SOIL BEARING PRESSURE – H-40: 5,000 PSF; H-20: 3,000 PSF

DRAWN BY: ROBIN FLINT

CREATED DATE: 4/1/2011 REVISION LEVEL: B
SAVED DATE: 8/14/2020 SAVED BY: scallahan

WEIGHT:

923 LBS.

MATERIAL:
CONCRETE



## DESCRIPTION: HEAVY TRAFFIC CHANNEL

DIMENSIONS ARE IN INCHES
TOLERANCES:
FRACTIONAL: ± 1/8"
ANGULAR: ± 2°

CONTACT INFORMATION: EMAIL: INFO@CONCASTINC.COM PHONE: (507) 732-4095 FAX: (507) 732-4094

SHEET 1 OF 1

PART NUMBER:

HT6F1012SB 48"