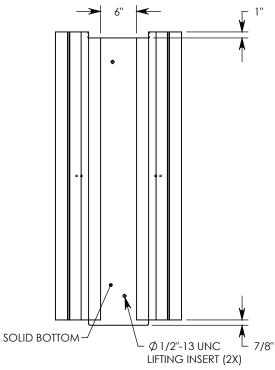

REV. B - SIC - 8/14/2020 - UPDATED ANNOTATIONS; UPDATED WEIGHT RATING NOTE; ADDED SOIL BEARING PRESSURES

**NOTE 1:** FOR NON-STANDARD LENGTHS THE CHANNEL WILL BE SOLID BOTTOM AND DESIGNATED WITH ITS CORRESPONDING LENGTH MEASUREMENT. IE: HT6F1012 32"

PART NUMBER:

HT6F1012SB 48"