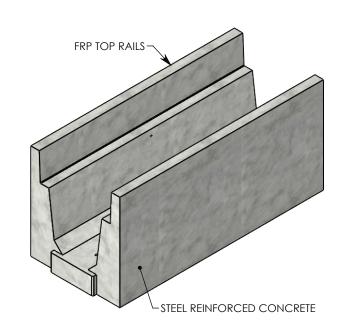

## DESCRIPTION: HEAVY TRAFFIC CHANNEL

DIMENSIONS ARE IN INCHES
TOLERANCES:
FRACTIONAL: ± 1/8"
ANGULAR: ± 2°

CONTACT INFORMATION: EMAIL: INFO@CONCASTINC.COM PHONE: (507) 732-4095 FAX: (507) 732-4094

SHEET 1 OF 1