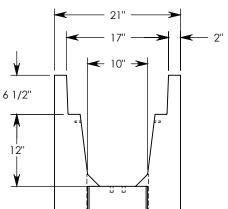

## DESCRIPTION: HEAVY TRAFFIC CHANNEL

DIMENSIONS ARE IN INCHES
TOLERANCES:
FRACTIONAL: ± 1/8"
ANGULAR: ± 2°

CONTACT INFORMATION: EMAIL: INFO@CONCASTINC.COM PHONE: (507) 732-4095 FAX: (507) 732-4094

SHEET 1 OF 1