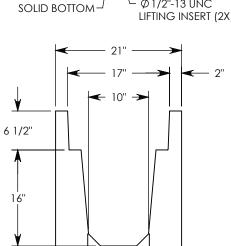

## HT CHANNEL; 22.5 DEG. ANGLE

DIMENSIONS ARE IN INCHES
TOLERANCES:
FRACTIONAL: ± 1/8"
ANGULAR: ± 2°

CONTACT INFORMATION: EMAIL: INFO@CONCASTINC.COM PHONE: (507) 732-4095 FAX: (507) 732-4094

SHEET 1 OF 1