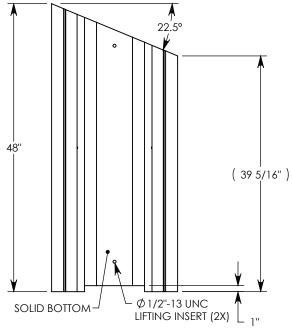

## HT CHANNEL; 22.5 DEG. ANGLE

DIMENSIONS ARE IN INCHES
TOLERANCES:
FRACTIONAL: ± 1/8"
ANGULAR: ± 2°

CONTACT INFORMATION: EMAIL: INFO@CONCASTINC.COM PHONE: (507) 732-4095 FAX: (507) 732-4094

SHEET 1 OF 1

PART NUMBER:

HT6F1016 22.5R