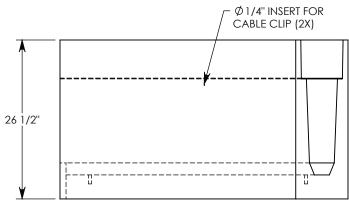

REV. B - SIC - 8/24/2020 - UPDATED ANNOTATIONS; UPDATED WEIGHT RATING TO MAX H-40, WAS H-20; ADDED SOIL BEARING PRESSURES; UPDATED PART NUMBER









MAX AASHTO H-40 RATED - 64,000 LB. SINGLE AXLE LOAD DEPENDENT ON TRENCH COVER RATING MINIMUM ALLOWABLE SOIL BEARING PRESSURE – H-40: 5,500 PSF; H-20: 3,000 PSF

## DRAWN BY: ROBIN FLINT

CREATED DATE: 3/21/2011 REVISION LEVEL: B
SAVED DATE: 8/24/2020 SAVED BY: scallahan
WEIGHT: MATERIAL:

976 LBS. CONCRETE



## DESCRIPTION:

## HT CHANNEL; 22.5 DEG. ANGLE

DIMENSIONS ARE IN INCHES
TOLERANCES:
FRACTIONAL: ± 1/8"
ANGULAR: ± 2°

CONTACT INFORMATION: EMAIL: INFO@CONCASTINC.COM PHONE: (507) 732-4095 FAX: (507) 732-4094

SHEET 1 OF 1

PART NUMBER:

HT6F1016 22.5R