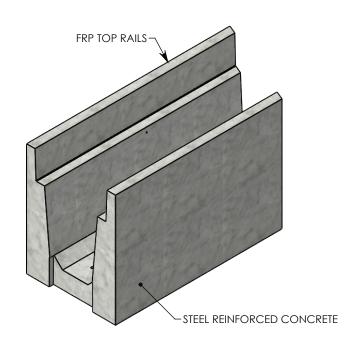

## DRAWN BY: ROBIN FLINT

CREATED DATE: 3/21/2011 REVISION LEVEL: B
SAVED DATE: 8/24/2020 SAVED BY: scallahan
WEIGHT: MATERIAL:

976 LBS. CONCRETE