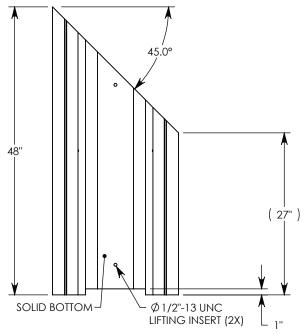

MAX AASHTO H-40 RATED - 64,000 LB. SINGLE AXLE LOAD DEPENDENT ON TRENCH COVER RATING
MINIMUM ALLOWABLE SOIL BEARING PRESSURE – H-40: 5,500 PSF; H-20: 3,000 PSF

## HT CHANNEL; 45 DEG. ANGLE

DIMENSIONS ARE IN INCHES TOLERANCES: FRACTIONAL: ± 1/8" ANGULAR: ± 2°

CONTACT INFORMATION: EMAIL: INFO@CONCASTINC.COM PHONE: (507) 732-4095 FAX: (507) 732-4094

SHEET 1 OF 1

PART NUMBER:

HT6F1016 45R