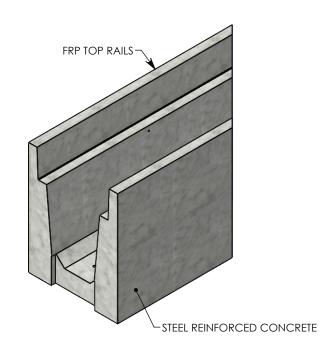

## HT CHANNEL; 45 DEG. ANGLE

DIMENSIONS ARE IN INCHES TOLERANCES: FRACTIONAL: ± 1/8" ANGULAR: ± 2°

CONTACT INFORMATION: EMAIL: INFO@CONCASTINC.COM PHONE: (507) 732-4095 FAX: (507) 732-4094

SHEET 1 OF 1

PART NUMBER: