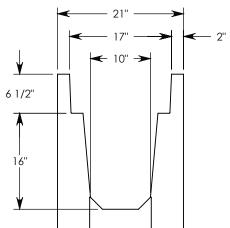

## HT CHANNEL; 45 DEG. ANGLE

DIMENSIONS ARE IN INCHES TOLERANCES: FRACTIONAL: ± 1/8" ANGULAR: ± 2°

CONTACT INFORMATION: EMAIL: INFO@CONCASTINC.COM PHONE: (507) 732-4095 FAX: (507) 732-4094

SHEET 1 OF 1

PART NUMBER:

HT6F1016 45R