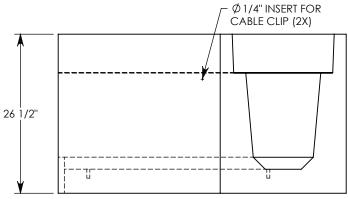

rev. b - sic - 8/24/2020 - updated annotations; updated weight rating to max h-40, was h-20; added soil bearing pressures; Ø 1/4" cable clip insert qty: 2, was qty: 1; updated views; updated part number