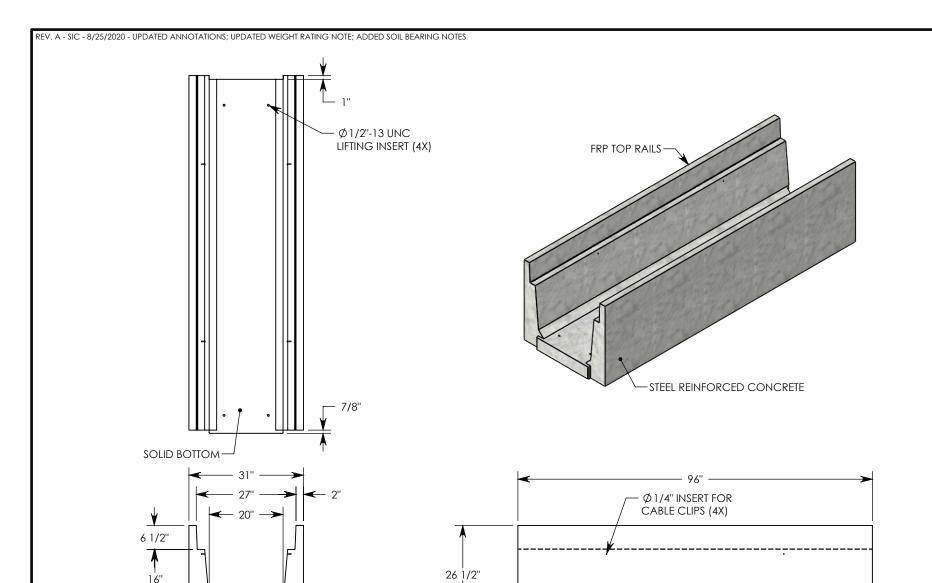

**NOTE 1:** FOR NON-STANDARD LENGTHS THE CHANNEL WILL BE SOLID BOTTOM AND DESIGNATED WITH ITS CORRESPONDING LENGTH MEASUREMENT. IE: HT6F2016 36"

MAX AASHTO H-40 RATED - 64,000 LB. SINGLE AXLE LOAD DEPENDENT ON TRENCH COVER RATING MINIMUM ALLOWABLE SOIL BEARING PRESSURE – H-40: 3,500 PSF; H-20: 3,000 PSF

## DESCRIPTION: HEAVY TRAFFIC CHANNEL

DIMENSIONS ARE IN INCHES
TOLERANCES:
FRACTIONAL: ± 1/8"
ANGULAR: ± 2°

CONTACT INFORMATION: EMAIL: INFO@CONCASTINC.COM PHONE: (507) 732-4095 FAX: (507) 732-4094

SHEET 1 OF 1

PART NUMBER:

HT6F2016SB