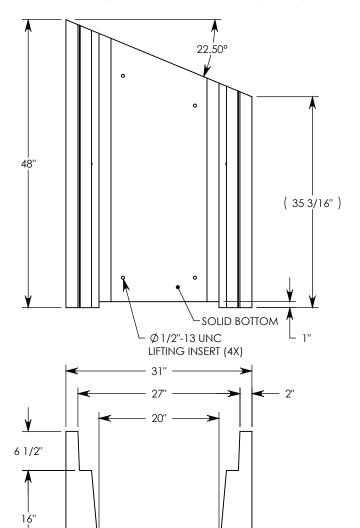

REV. B - SIC - 8/25/2020 - UPDATED ANNOTATIONS; UPDATED WEIGHT RATING TO MAX H-40, WAS H-20; ADDED SOIL BEARING PRESSURES; UPDATED PART NUMBER

MAX AASHTO H-40 RATED - 64,000 LB. SINGLE AXLE LOAD DEPENDENT ON TRENCH COVER RATING MINIMUM ALLOWABLE SOIL BEARING PRESSURE – H-40: 3,500 PSF; H-20: 3,000 PSF

## HT CHANNEL; 22.5 DEG. ANGLE

DIMENSIONS ARE IN INCHES
TOLERANCES:
FRACTIONAL: ± 1/8"
ANGULAR: ± 2°

CONTACT INFORMATION: EMAIL: INFO@CONCASTINC.COM PHONE: (507) 732-4095 FAX: (507) 732-4094

SHEET 1 OF 1

PART NUMBER:

HT6F2016 22.5R