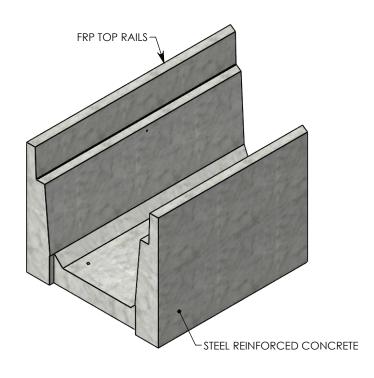

DRAWN BY: ROBIN FLINT

CREATED DATE: 3/21/2011 REVISION LEVEL: B
SAVED DATE: 8/25/2020 SAVED BY: scallahan

WEIGHT: MATERIAL:

1063 LBS. CONCRETE

DESCRIPTION: