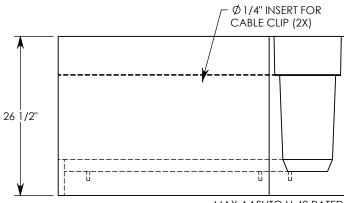

REV. B - SIC - 8/25/2020 - UPDATED ANNOTATIONS; UPDATED WEIGHT RATING TO MAX H-40, WAS H-20; ADDED SOIL BEARING PRESSURES; UPDATED PART NUMBER

MAX AASHTO H-40 RATED - 64,000 LB. SINGLE AXLE LOAD DEPENDENT ON TRENCH COVER RATING MINIMUM ALLOWABLE SOIL BEARING PRESSURE – H-40: 3,500 PSF; H-20: 3,000 PSF