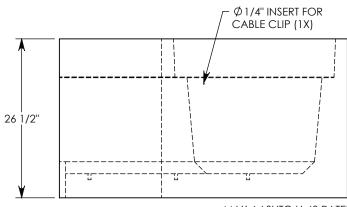

## HT CHANNEL; 45 DEG. ANGLE

DIMENSIONS ARE IN INCHES TOLERANCES: FRACTIONAL: ± 1/8" ANGULAR: ± 2°

CONTACT INFORMATION: EMAIL: INFO@CONCASTINC.COM PHONE: (507) 732-4095 FAX: (507) 732-4094

SHEET 1 OF 1

PART NUMBER: