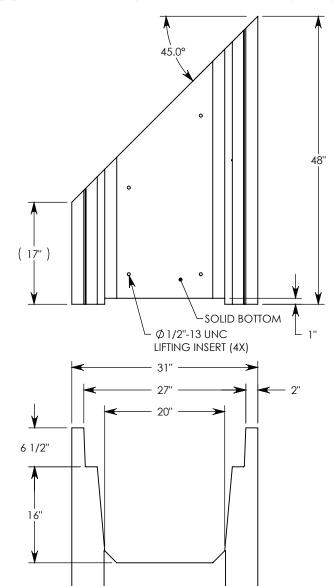

REV. B - SIC - 8/25/2020 - UPDATED ANNOTATIONS; UPDATED WEIGHT RATING TO MAX H-40, WAS H-20; ADDED SOIL BEARING PRESSURES; UPDATED PART NUMBER; Ø 1/2"-13 UNC LIFTING INSERT QTY: 4, WAS QTY: 3

MAX AASHTO H-40 RATED - 64,000 LB. SINGLE AXLE LOAD DEPENDENT ON TRENCH COVER RATING MINIMUM ALLOWABLE SOIL BEARING PRESSURE – H-40: 4,000 PSF; H-20: 3,000 PSF

## HT CHANNEL; 45 DEG. ANGLE

DIMENSIONS ARE IN INCHES TOLERANCES: FRACTIONAL: ± 1/8" ANGULAR: ± 2°

CONTACT INFORMATION: EMAIL: INFO@CONCASTINC.COM PHONE: (507) 732-4095 FAX: (507) 732-4094

SHEET 1 OF 1

PART NUMBER:

HT6F2016 45L