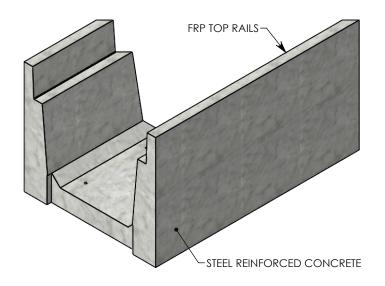

## HT CHANNEL; 45 DEG. ANGLE

DIMENSIONS ARE IN INCHES TOLERANCES: FRACTIONAL: ± 1/8" ANGULAR: ± 2°

CONTACT INFORMATION: EMAIL: INFO@CONCASTINC.COM PHONE: (507) 732-4095 FAX: (507) 732-4094

SHEET 1 OF 1

PART NUMBER: