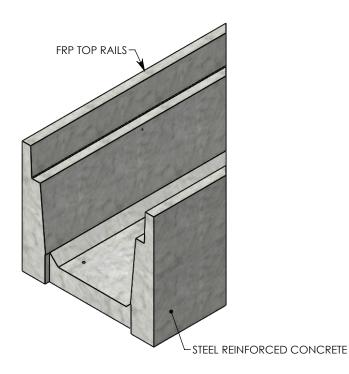

DRAWN BY: ROBIN FLINT

CREATED DATE: 3/21/2011 REVISION LEVEL: B
SAVED DATE: 8/25/2020 SAVED BY: scallahan

**WEIGHT:** 

829 LBS.

MATERIAL: CONCRETE

ZUMBROTA, MN 55992-0069

HT CHANNEL; 45 DEG. ANGLE

DIMENSIONS ARE IN INCHES
TOLERANCES:
FRACTIONAL: ± 1/8"
ANGULAR: ± 2°