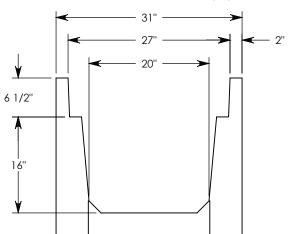

DRAWN BY: ROBIN FLINT

CREATED DATE: 3/21/2011 REVISION LEVEL: B
SAVED DATE: 8/25/2020 SAVED BY: scallahan

**WEIGHT:** 

829 LBS.

MATERIAL: CONCRETE

ZUMBROTA, MN 55992-0069

HT CHANNEL; 45 DEG. ANGLE

DIMENSIONS ARE IN INCHES
TOLERANCES:
FRACTIONAL: ± 1/8"
ANGULAR: ± 2°

**DESCRIPTION:** 

CONTACT INFORMATION: EMAIL: INFO@CONCASTINC.COM PHONE: (507) 732-4095 FAX: (507) 732-4094

SHEET 1 OF 1

PART NUMBER:

HT6F2016 45R