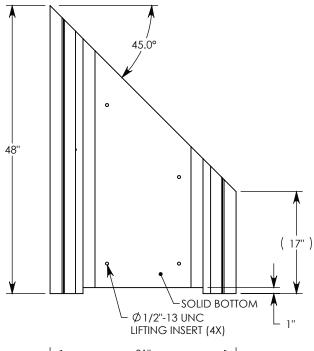

REV. B - SIC - 8/25/2020 - UPDATED ANNOTATIONS; UPDATED WEIGHT RATING TO MAX H-40, WAS H-20; ADDED SOIL BEARING PRESSURES; UPDATED PART NUMBER; \$\phi\1/2"-13 UNC LIFTING INSERT QTY: 4, WAS QTY: 3

MAX AASHTO H-40 RATED - 64,000 LB. SINGLE AXLE LOAD DEPENDENT ON TRENCH COVER RATING MINIMUM ALLOWABLE SOIL BEARING PRESSURE – H-40: 4,000 PSF; H-20: 3,000 PSF

DRAWN BY: ROBIN FLINT

CREATED DATE: 3/21/2011 REVISION LEVEL: B
SAVED DATE: 8/25/2020 SAVED BY: scallahan

**WEIGHT:** 

829 LBS.

MATERIAL: CONCRETE

ZUMBROTA, MN 55992-0069

HT CHANNEL; 45 DEG. ANGLE

DIMENSIONS ARE IN INCHES
TOLERANCES:
FRACTIONAL: ± 1/8"
ANGULAR: ± 2°

**DESCRIPTION:** 

CONTACT INFORMATION: EMAIL: INFO@CONCASTINC.COM PHONE: (507) 732-4095 FAX: (507) 732-4094

SHEET 1 OF 1

PART NUMBER:

HT6F2016 45R