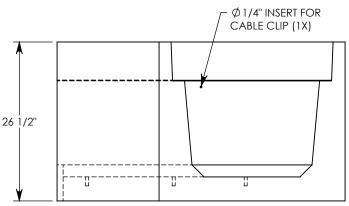

DRAWN BY: ROBIN FLINT

CREATED DATE: 3/21/2011 REVISION LEVEL: B
SAVED DATE: 8/25/2020 SAVED BY: scallahan

**WEIGHT:** 

829 LBS.

MATERIAL: CONCRETE

ZUMBROTA, MN 55992-0069

HT CHANNEL; 45 DEG. ANGLE

DIMENSIONS ARE IN INCHES
TOLERANCES:
FRACTIONAL: ± 1/8"
ANGULAR: ± 2°

**DESCRIPTION:** 

CONTACT INFORMATION: EMAIL: INFO@CONCASTINC.COM PHONE: (507) 732-4095 FAX: (507) 732-4094

SHEET 1 OF 1

PART NUMBER:

HT6F2016 45R