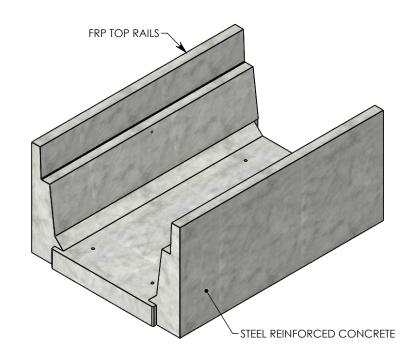

## DRAWN BY: ROBIN FLINT CREATED DATE: 4/1/2011 REVISION LEVEL: B SAVED DATE: 8/21/2020 SAVED BY: SCAllahan WEIGHT: MATERIAL: 1143 LBS. CONCRETE

| HEAVY TRAFFIC CHANNEL    |                            |   |
|--------------------------|----------------------------|---|
| DIMENSIONS ARE IN INCHES | CONTACT INFORMATION:       | Ī |
| TOLERANCES:              | FMAIL: INFO@CONCASTING COM | l |