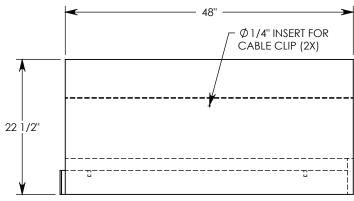

DIMENSIONS ARE IN INCHES TOLERANCES: FRACTIONAL: ± 1/8" ANGULAR: ± 2° CONTACT INFORMATION:
MAIL: INFO@CONCASTINC.CO/
PHONE: (507) 732-4095
FAX: (507) 732-4094

SHEET 1 OF 1

PART NUMBER:

**DESCRIPTION:** 

HT6F2412SB 48"