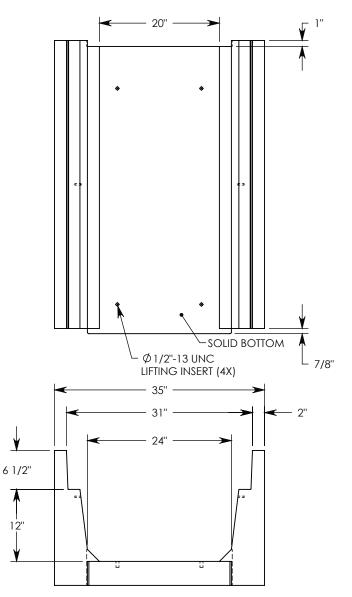

REV. B - SIC - 8/21/2020 - UPDATED ANNOTATIONS; UPDATED WEIGHT RATING NOTE; ADDED SOIL BEARING PRESSURES

NOTE 1: FOR NON-STANDARD LENGTHS THE CHANNEL WILL BE SOLID BOTTOM AND DESIGNATED WITH ITS CORRESPONDING LENGTH MEASUREMENT. IE: HT6F2412 32"

MAX AASHTO H-40 RATED - 64,000 LB. SINGLE AXLE LOAD DEPENDENT ON TRENCH COVER RATING MINIMUM ALLOWABLE SOIL BEARING PRESSURE – H-40: 3,000 PSF; H-20: 3,000 PSF