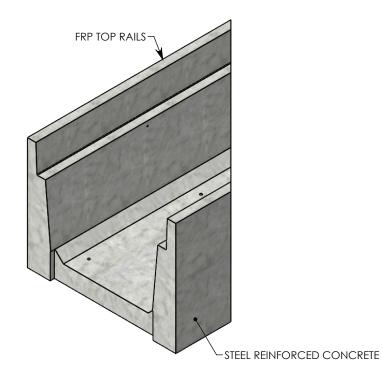

## DRAWN BY: ROBIN FLINT

CREATED DATE: 3/21/2011 REVISION LEVEL: 0
SAVED DATE: 8/25/2020 SAVED BY: scallahan

WEIGHT: MATERIAL:

816 LBS. CONCRETE

1010 NORTH STAR DRIVE P.O. BOX 69 ZUMBROTA, MN 55992-0069