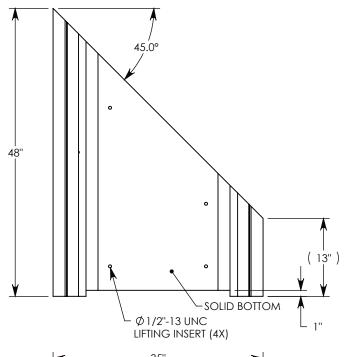

## HT CHANNEL; 45 DEG. ANGLE

DIMENSIONS ARE IN INCHES
TOLERANCES:
FRACTIONAL: ± 1/8"
ANGULAR: ± 2°

CONTACT INFORMATION: EMAIL: INFO@CONCASTINC.COM PHONE: (507) 732-4095 FAX: (507) 732-4094

SHEET 1 OF 1

PART NUMBER:

HT6F2416 45R