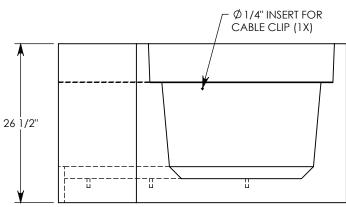

## HT CHANNEL; 45 DEG. ANGLE

DIMENSIONS ARE IN INCHES
TOLERANCES:
FRACTIONAL: ± 1/8"
ANGULAR: ± 2°

CONTACT INFORMATION: EMAIL: INFO@CONCASTINC.COM PHONE: (507) 732-4095 FAX: (507) 732-4094

SHEET 1 OF 1

PART NUMBER:

HT6F2416 45R