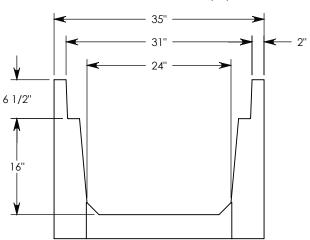

## HT CHANNEL; 45 DEG. ANGLE

DIMENSIONS ARE IN INCHES
TOLERANCES:
FRACTIONAL: ± 1/8"
ANGULAR: ± 2°

CONTACT INFORMATION: EMAIL: INFO@CONCASTINC.COM PHONE: (507) 732-4095 FAX: (507) 732-4094

SHEET 1 OF 1

PART NUMBER:

HT6F2416 45R