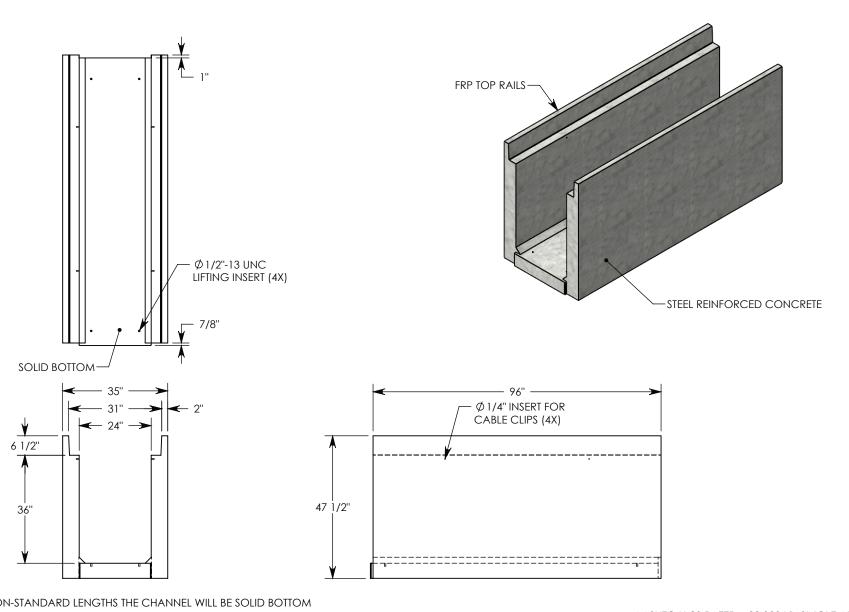

**NOTE 1:** FOR NON-STANDARD LENGTHS THE CHANNEL WILL BE SOLID BOTTOM AND DESIGNATED WITH ITS CORRESPONDING LENGTH MEASUREMENT. IE: HT6F2436 36"

AASHTO H-20 RATED - 32,000 LB. SINGLE AXLE LOAD

| DRAWN BY: SAMUEL CALLAHAN |                   |
|---------------------------|-------------------|
| DATE: 8/15/2019           | REVISION LEVEL: 0 |
| WEIGHT:                   | MATERIAL:         |
| 4736 LBS.                 | CONCRETE          |

## DESCRIPTION: HEAVY TRAFFIC CHANNEL

DIMENSIONS ARE IN INCHES
TOLERANCES:
FRACTIONAL: ± 1/8"
ANGULAR: ± 2°

CONTACT INFORMATION: EMAIL: INFO@CONCASTINC.COM PHONE: (507) 732-4095 FAX: (507) 732-4094

SHEET 1 OF 1

PART NUMBER:

HT6F2436SB