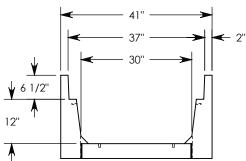

Ø 1/4" INSERT FOR CABLE CLIPS (4X) 22 1/2"

NOTE 1: FOR NON-STANDARD LENGTHS THE CHANNEL WILL BE SOLID BOTTOM AND DESIGNATED WITH ITS CORRESPONDING LENGTH MEASUREMENT. IE: HT6F3012 36" MAX AASHTO H-40 RATED - 64,000 LB. SINGLE AXLE LOAD DEPENDENT ON TRENCH COVER RATING MINIMUM ALLOWABLE SOIL BEARING PRESSURE – H-40: 3,000 PSF; H-20: 3,000 PSF