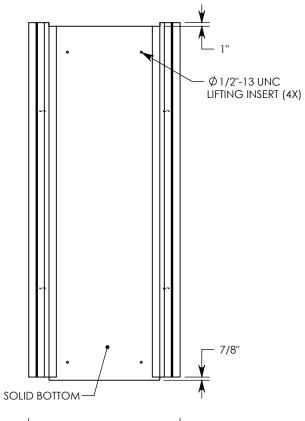

Ø 1/4" INSERT FOR CABLE CLIPS (4X) 22 1/2"

NOTE 1: FOR NON-STANDARD LENGTHS THE CHANNEL WILL BE SOLID BOTTOM AND DESIGNATED WITH ITS CORRESPONDING LENGTH MEASUREMENT. IE: HT6F3012 36" MAX AASHTO H-40 RATED - 64,000 LB. SINGLE AXLE LOAD DEPENDENT ON TRENCH COVER RATING MINIMUM ALLOWABLE SOIL BEARING PRESSURE – H-40: 3,000 PSF; H-20: 3,000 PSF