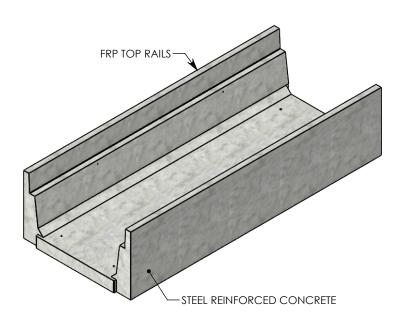

## **HEAVY TRAFFIC CHANNEL**

DIMENSIONS ARE IN INCHES TOLERANCES: FRACTIONAL: ± 1/8" ANGULAR: ± 2°

CONTACT INFORMATION: EMAIL: INFO@CONCASTINC.COM PHONE: (507) 732-4095 FAX: (507) 732-4094

SHEET 1 OF 1

PART NUMBER: