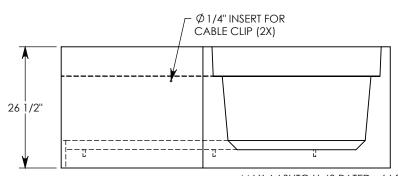

## HT CHANNEL; 45 DEG. ANGLE

DIMENSIONS ARE IN INCHES TOLERANCES: FRACTIONAL: ± 1/8" ANGULAR: ± 2° CONTACT INFORMATION: EMAIL: INFO@CONCASTINC.COM PHONE: (507) 732-4095 FAX: (507) 732-4094

SHEET 1 OF 1

PART NUMBER: