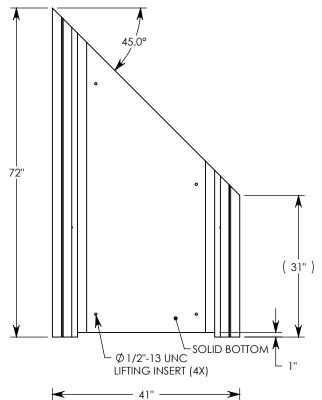

MAX AASHTO H-40 RATED - 64,000 LB. SINGLE AXLE LOAD DEPENDENT ON TRENCH COVER RATING MINIMUM ALLOWABLE SOIL BEARING PRESSURE – H-40: 3,000 PSF; H-20: 3,000 PSF

## HT CHANNEL; 45 DEG. ANGLE

DIMENSIONS ARE IN INCHES TOLERANCES: FRACTIONAL: ± 1/8" ANGULAR: ± 2° CONTACT INFORMATION: EMAIL: INFO@CONCASTINC.COM PHONE: (507) 732-4095 FAX: (507) 732-4094

SHEET 1 OF 1

PART NUMBER:

HT6F3016 45R