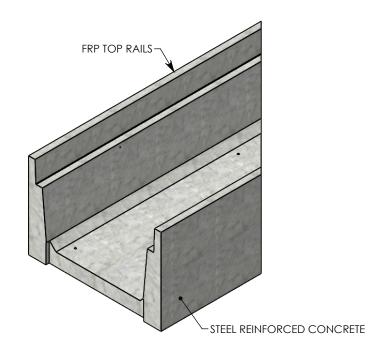

## HT CHANNEL; 45 DEG. ANGLE

DIMENSIONS ARE IN INCHES TOLERANCES: FRACTIONAL: ± 1/8" ANGULAR: ± 2° CONTACT INFORMATION: EMAIL: INFO@CONCASTINC.COM PHONE: (507) 732-4095 FAX: (507) 732-4094

SHEET 1 OF 1

PART NUMBER: