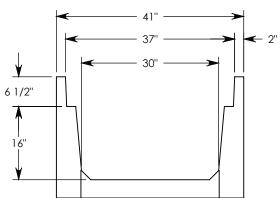

## HT CHANNEL; 45 DEG. ANGLE

DIMENSIONS ARE IN INCHES TOLERANCES: FRACTIONAL: ± 1/8" ANGULAR: ± 2° CONTACT INFORMATION: EMAIL: INFO@CONCASTINC.COM PHONE: (507) 732-4095 FAX: (507) 732-4094

SHEET 1 OF 1

PART NUMBER: