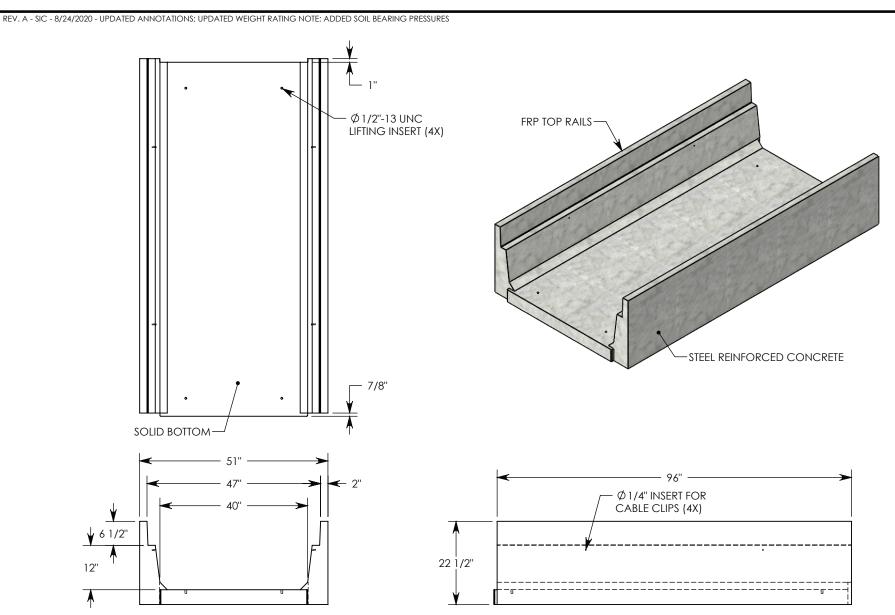

**NOTE 1:** FOR NON-STANDARD LENGTHS THE CHANNEL WILL BE SOLID BOTTOM AND DESIGNATED WITH ITS CORRESPONDING LENGTH MEASUREMENT. IE: HT6F4012 36"

MAX AASHTO H-40 RATED - 64,000 LB. SINGLE AXLE LOAD DEPENDENT ON TRENCH COVER RATING MINIMUM ALLOWABLE SOIL BEARING PRESSURE – H-40: 3,000 PSF; H-20: 3,000 PSF

## DESCRIPTION: HEAVY TRAFFIC CHANNEL

DIMENSIONS ARE IN INCHES
TOLERANCES:
FRACTIONAL: ± 1/8"
ANGULAR: ± 2°

CONTACT INFORMATION: EMAIL: INFO@CONCASTINC.COM PHONE: (507) 732-4095 FAX: (507) 732-4094

SHEET 1 OF 1

PART NUMBER:

HT6F4012SB