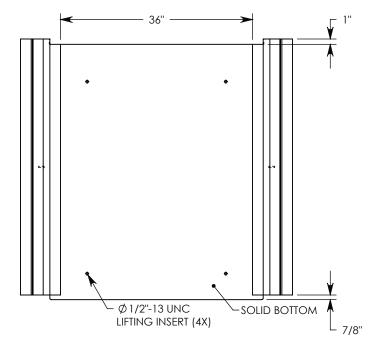

REV. B - SIC - 8/24/2020 - UPDATED ANNOTATIONS; UPDATED WEIGHT RATING NOTE; ADDED SOIL BEARING PRESSURES

NOTE 1: FOR NON-STANDARD LENGTHS THE CHANNEL WILL BE SOLID BOTTOM AND DESIGNATED WITH ITS CORRESPONDING LENGTH MEASUREMENT. IE: HT6F4012 32"

## DRAWN BY: ROBIN FLINT CREATED DATE: 4/1/2011 REVISION LEVEL: B SAVED DATE: 8/24/2020 SAVED BY: scallahan WEIGHT: MATERIAL: 1394 LBS. CONCRETE

| DESCRIPTION:                         |                                                    |   |
|--------------------------------------|----------------------------------------------------|---|
| HEAVY TRAFFIC CHANNEL                |                                                    |   |
| DIMENSIONS ARE IN INCHES TOLERANCES: | CONTACT INFORMATION:<br>EMAIL: INFO@CONCASTINC.COM | S |

O@CONCASTING.COM NE: (507) 732-4095 X: (507) 732-4094

PART NUMBER:

HT6F4012SB 48"