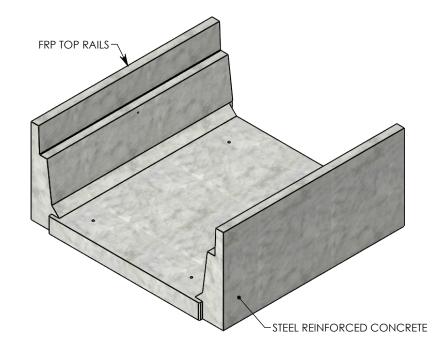

## DRAWN BY: ROBIN FLINT CREATED DATE: 4/1/2011 REVISION LEVEL: B SAVED DATE: 8/24/2020 SAVED BY: scallahan WEIGHT: MATERIAL: 1394 LBS. CONCRETE

| DESCRIPTION:                         |                                                    |   |
|--------------------------------------|----------------------------------------------------|---|
| HEAVY TRAFFIC CHANNEL                |                                                    |   |
| DIMENSIONS ARE IN INCHES TOLERANCES: | CONTACT INFORMATION:<br>EMAIL: INFO@CONCASTINC.COM | S |