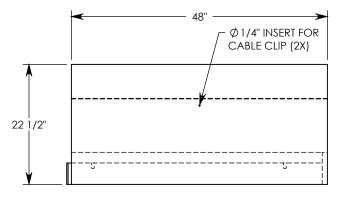

O@CONCASTING.COM NE: (507) 732-4095 X: (507) 732-4094

PART NUMBER:

HT6F4012SB 48"