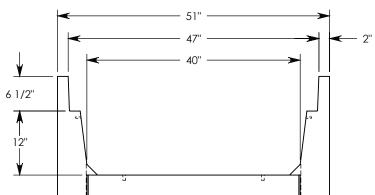

MAX AASHTO H-40 RATED - 64,000 LB. SINGLE AXLE LOAD DEPENDENT ON TRENCH COVER RATING MINIMUM ALLOWABLE SOIL BEARING PRESSURE – H-40: 3,000 PSF; H-20: 3,000 PSF