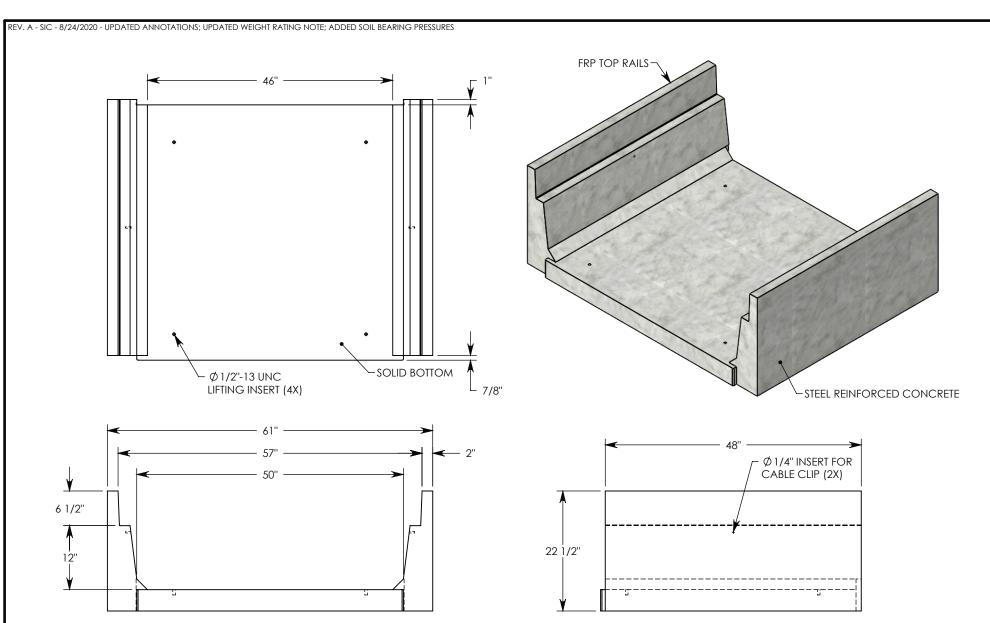

**NOTE 1:** FOR NON-STANDARD LENGTHS THE CHANNEL WILL BE SOLID BOTTOM AND DESIGNATED WITH ITS CORRESPONDING LENGTH MEASUREMENT. IE: HT6F5012 32"

MAX AASHTO H-40 RATED - 64,000 LB. SINGLE AXLE LOAD DEPENDENT ON TRENCH COVER RATING MINIMUM ALLOWABLE SOIL BEARING PRESSURE – H-40: 3,000 PSF; H-20: 3,000 PSF

DRAWN BY: ROBIN FLINT

CREATED DATE: 4/1/2011 REVISION LEVEL: A

SAVED DATE: 8/24/2020 SAVED BY: SCAllahan

WEIGHT: MATERIAL:

1551 LBS. CONCRETE

| DESCRIPTION:                 |
|------------------------------|
| <b>HEAVY TRAFFIC CHANNEL</b> |
| DIMENSIONS ARE IN INCHES     |

DIMENSIONS ARE IN INCHES TOLERANCES: FRACTIONAL: ± 1/8" ANGULAR: ± 2° CONTACT INFORMATION: EMAIL: INFO@CONCASTINC.COM PHONE: (507) 732-4095 FAX: (507) 732-4094

SHEET 1 OF 1

PART NUMBER:

HT6F5012SB 48"