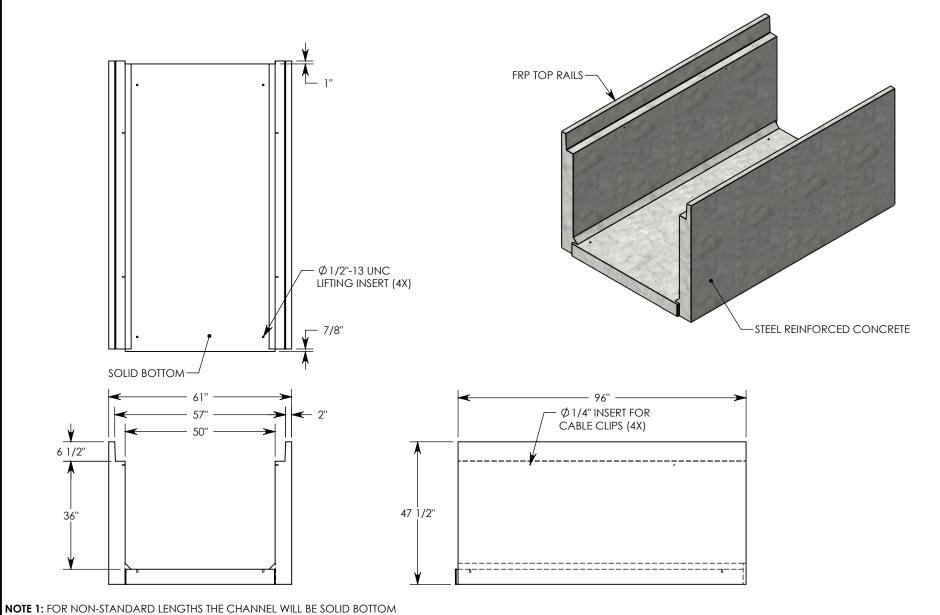

**NOTE 1:** FOR NON-STANDARD LENGTHS THE CHANNEL WILL BE SOLID BOTTOM AND DESIGNATED WITH ITS CORRESPONDING LENGTH MEASUREMENT. IE: HT6F5036 36"

AASHTO H-20 RATED - 32,000 LB. SINGLE AXLE LOAD

| DRAWN BY: SAMUEL CALLAHAN |                   |
|---------------------------|-------------------|
| DATE: 8/15/2019           | REVISION LEVEL: 0 |
| WEIGHT:                   | MATERIAL:         |
| 5757 LBS.                 | CONCRETE          |

## DESCRIPTION: HEAVY TRAFFIC CHANNEL

DIMENSIONS ARE IN INCHES TOLERANCES: FRACTIONAL: ± 1/8" ANGULAR: ± 2° CONTACT INFORMATION: EMAIL: INFO@CONCASTINC.COM PHONE: (507) 732-4095 FAX: (507) 732-4094

SHEET 1 OF 1

PART NUMBER:

HT6F5036SB