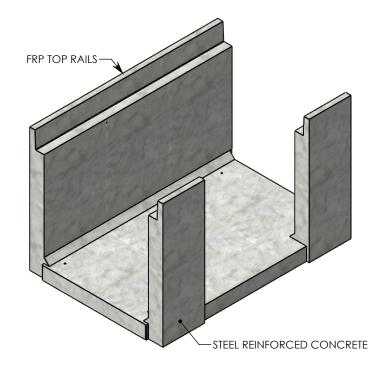

## **HEAVY TRAFFIC UNIVERSAL CHANNEL**

DIMENSIONS ARE IN INCHES TOLERANCES: FRACTIONAL: ± 1/8" ANGULAR: ± 2°

CONTACT INFORMATION: EMAIL: INFO@CONCASTINC.COM PHONE: (507) 732-4095 FAX: (507) 732-4094

SHEET 1 OF 1