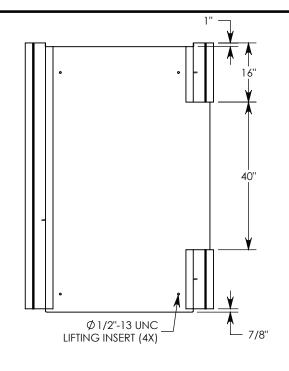

AASHTO H-20 RATED - 32,000 LB. SINGLE AXLE LOAD

**DRAWN BY: SAMUEL CALLAHAN** 

10/7/2019 REVISION LEVEL: 0 **CREATED DATE:** 10/7/2019 **SAVED DATE:** SAVED BY: scallahan

**WEIGHT:** 

**MATERIAL: CONCRETE** 

3306 LBS.

| CONCAS                   | T |
|--------------------------|---|
| 1010 NORTH STAR DRIVE    |   |
| $P \cap P \cap V \neq 0$ |   |

P.O. BOX 69 ZUMBROTA, MN 55992-0069 DESCRIPTION:

## **HEAVY TRAFFIC UNIVERSAL CHANNEL**

DIMENSIONS ARE IN INCHES TOLERANCES: FRACTIONAL: ± 1/8" ANGULAR: ± 2°

CONTACT INFORMATION: EMAIL: INFO@CONCASTINC.COM PHONE: (507) 732-4095 FAX: (507) 732-4094

SHEET 1 OF 1

PART NUMBER:

HT6FU4036 (40X0)