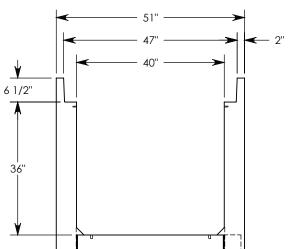

AASHTO H-20 RATED - 32,000 LB. SINGLE AXLE LOAD

**DRAWN BY: SAMUEL CALLAHAN** 

10/7/2019 REVISION LEVEL: 0 **CREATED DATE:** 10/7/2019 **SAVED DATE:** SAVED BY: scallahan

**WEIGHT:** 

**MATERIAL: CONCRETE** 

3306 LBS.

| CONCAS                   | T |
|--------------------------|---|
| 1010 NORTH STAR DRIVE    |   |
| $P \cap P \cap V \neq 0$ |   |

P.O. BOX 69 ZUMBROTA, MN 55992-0069 DESCRIPTION:

## **HEAVY TRAFFIC UNIVERSAL CHANNEL**

DIMENSIONS ARE IN INCHES TOLERANCES: FRACTIONAL: ± 1/8" ANGULAR: ± 2°

CONTACT INFORMATION: EMAIL: INFO@CONCASTINC.COM PHONE: (507) 732-4095 FAX: (507) 732-4094

SHEET 1 OF 1

PART NUMBER:

HT6FU4036 (40X0)