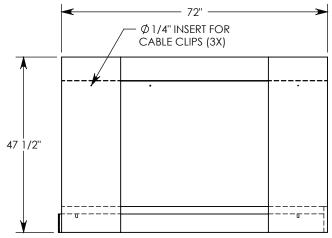

AASHTO H-20 RATED - 32,000 LB. SINGLE AXLE LOAD

**DRAWN BY: SAMUEL CALLAHAN** 

10/7/2019 REVISION LEVEL: 0 **CREATED DATE:** 10/7/2019 **SAVED DATE:** SAVED BY: scallahan

**WEIGHT:** 

**MATERIAL: CONCRETE** 

3306 LBS.

| CONCAS                   | T |
|--------------------------|---|
| 1010 NORTH STAR DRIVE    |   |
| $P \cap P \cap V \neq 0$ |   |

P.O. BOX 69 ZUMBROTA, MN 55992-0069 DESCRIPTION:

## **HEAVY TRAFFIC UNIVERSAL CHANNEL**

DIMENSIONS ARE IN INCHES TOLERANCES: FRACTIONAL: ± 1/8" ANGULAR: ± 2°

CONTACT INFORMATION: EMAIL: INFO@CONCASTINC.COM PHONE: (507) 732-4095 FAX: (507) 732-4094

SHEET 1 OF 1

PART NUMBER:

HT6FU4036 (40X0)