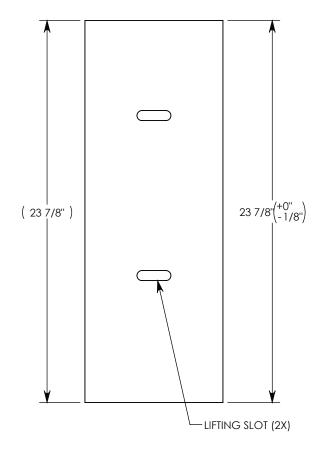

COVER ASSEMBLES ONTO 6" INSIDE WIDTH HEAVY TRAFFIC RATED CONCAST CHANNEL

1 7/8"
2"

NOTE 1: TREAD ON DIAMOND PLATE ADDS 1/8" TO THE OVERALL HEIGHT

AASHTO H-40 RATED - 64,000 LB. SINGLE AXLE LOAD

| DRAWN BY: SAMUEL CALLAHAN |                |                    |                     |
|---------------------------|----------------|--------------------|---------------------|
| CREATED DATE:             | 3/30/          | 2020               | REVISION LEVEL: 0   |
| SAVED DATE:               | ATE: 3/30/2020 |                    | SAVED BY: scallahan |
| WEIGHT:                   |                | MATERIAL:          |                     |
| 27 LBS.                   |                | WELDED GALV. STEEL |                     |

SHEET 1 OF 2

PART NUMBER:

HTCSG06 24"