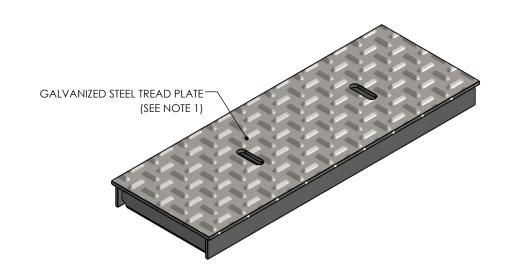

COVER ASSEMBLES ONTO 6" INSIDE WIDTH HEAVY TRAFFIC RATED CONCAST CHANNEL

1 7/8"
2"

NOTE 1: TREAD ON DIAMOND PLATE ADDS 1/8" TO THE OVERALL HEIGHT

AASHTO H-40 RATED - 64,000 LB. SINGLE AXLE LOAD

| DRAWN BY: SAMUEL CALLAHAN |                |                    |                     |
|---------------------------|----------------|--------------------|---------------------|
| CREATED DATE:             | 3/30/          | 2020               | REVISION LEVEL: 0   |
| SAVED DATE:               | ATE: 3/30/2020 |                    | SAVED BY: scallahan |
| WEIGHT:                   |                | MATERIAL:          |                     |
| 27 LBS.                   |                | WELDED GALV. STEEL |                     |

## DESCRIPTION: HEAVY TRAFFIC GALV. STEEL COVER

DIMENSIONS ARE IN INCHES
TOLERANCES:
FRACTIONAL: ± 1/8"
ANGULAR: ± 2°

CONTACT INFORMATION: EMAIL: INFO@CONCASTINC.COM PHONE: (507) 732-4095 FAX: (507) 732-4094