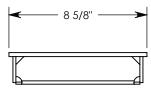

COVER ASSEMBLES ONTO 6" INSIDE WIDTH HEAVY TRAFFIC RATED CONCAST CHANNEL

1 7/8"
2"

NOTE 1: TREAD ON DIAMOND PLATE ADDS 1/8" TO THE OVERALL HEIGHT

AASHTO H-40 RATED - 64,000 LB. SINGLE AXLE LOAD

| DRAWN BY: SAMUEL CALLAHAN |                |                    |                     |
|---------------------------|----------------|--------------------|---------------------|
| CREATED DATE:             | 3/30/          | 2020               | REVISION LEVEL: 0   |
| SAVED DATE:               | ATE: 3/30/2020 |                    | SAVED BY: scallahan |
| WEIGHT:                   |                | MATERIAL:          |                     |
| 27 LBS.                   |                | WELDED GALV. STEEL |                     |

SHEET 1 OF 2

PART NUMBER:

HTCSG06 24"