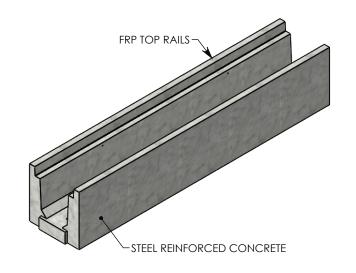

## DRAWN BY: ROBIN FLINT

CREATED DATE: 3/21/2011 REVISION LEVEL: B

SAVED DATE: 7/10/2020 SAVED BY: scallahan

WEIGHT: MATERIAL:

EIGHT: MATERIAL:

CONCRETE

## DESCRIPTION: HEAVY TRAFFIC CHANNEL

DIMENSIONS ARE IN INCHES TOLERANCES: FRACTIONAL: ± 1/8" ANGULAR: ± 2° CONTACT INFORMATION: EMAIL: INFO@CONCASTINC.COM PHONE: (507) 732-4095 FAX: (507) 732-4094

SHEET 1 OF 1