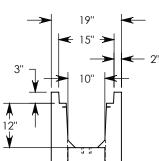

NOTE 1: FOR NON-STANDARD LENGTHS THE CHANNEL WILL BE SOLID BOTTOM AND DESIGNATED WITH ITS CORRESPONDING LENGTH MEASUREMENT. IE: HTF1012 32"

MAX AASHTO H-40 RATED - 64,000 LB. SINGLE AXLE LOAD DEPENDENT ON TRENCH COVER RATING MINIMUM ALLOWABLE SOIL BEARING PRESSURE – H-40: 5,000 PSF; H-20: 3,000 PSF

PART NUMBER:

HTF1012SB