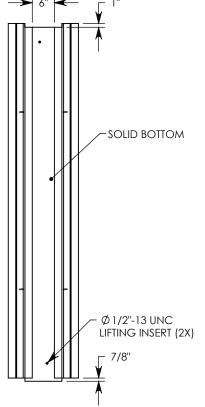

NOTE 1: FOR NON-STANDARD LENGTHS THE CHANNEL WILL BE SOLID BOTTOM AND DESIGNATED WITH ITS CORRESPONDING LENGTH MEASUREMENT. IE: HTF1012 32"

MAX AASHTO H-40 RATED - 64,000 LB. SINGLE AXLE LOAD DEPENDENT ON TRENCH COVER RATING MINIMUM ALLOWABLE SOIL BEARING PRESSURE – H-40: 5,000 PSF; H-20: 3,000 PSF

PART NUMBER:

HTF1012SB