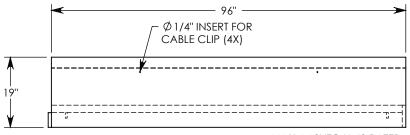

NOTE 1: FOR NON-STANDARD LENGTHS THE CHANNEL WILL BE SOLID BOTTOM AND DESIGNATED WITH ITS CORRESPONDING LENGTH MEASUREMENT. IE: HTF1012 32"

MAX AASHTO H-40 RATED - 64,000 LB. SINGLE AXLE LOAD DEPENDENT ON TRENCH COVER RATING MINIMUM ALLOWABLE SOIL BEARING PRESSURE – H-40: 5,000 PSF; H-20: 3,000 PSF