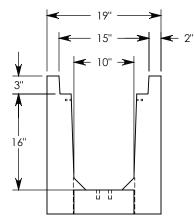

MAX AASHTO H-40 RATED - 64,000 LB. SINGLE AXLE LOAD DEPENDENT ON TRENCH COVER RATING MINIMUM ALLOWABLE SOIL BEARING PRESSURE – H-40: 5,000 PSF; H-20: 3,000 PSF

DIMENSIONS ARE IN INCHES
TOLERANCES:
FRACTIONAL: ± 1/8"
ANGULAR: ± 2°

CONTACT INFORMATION: EMAIL: INFO@CONCASTINC.COM PHONE: (507) 732-4095 FAX: (507) 732-4094

SHEET 1 OF 1

PART NUMBER:

HTF1016SB 48"