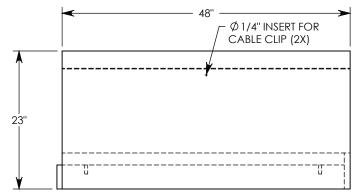

REV. A - SIC - 7/10/2020 - UPDATED WEIGHT RATING NOTE; ADDED SOIL BEARING PRESSURES; UPDATED PART NUMBER

**NOTE 1:** FOR NON-STANDARD LENGTHS THE CHANNEL WILL BE SOLID BOTTOM AND DESIGNATED WITH ITS CORRESPONDING LENGTH MEASUREMENT. IE: HTF1016 32"

DIMENSIONS ARE IN INCHES
TOLERANCES:
FRACTIONAL: ± 1/8"
ANGULAR: ± 2°

CONTACT INFORMATION: EMAIL: INFO@CONCASTINC.COM PHONE: (507) 732-4095 FAX: (507) 732-4094

SHEET 1 OF 1

PART NUMBER:

HTF1016SB 48"