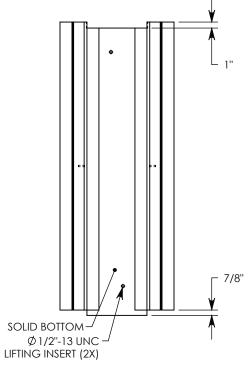

REV. A - SIC - 7/10/2020 - UPDATED WEIGHT RATING NOTE; ADDED SOIL BEARING PRESSURES; UPDATED PART NUMBER

**NOTE 1:** FOR NON-STANDARD LENGTHS THE CHANNEL WILL BE SOLID BOTTOM AND DESIGNATED WITH ITS CORRESPONDING LENGTH MEASUREMENT. IE: HTF1016 32"

DIMENSIONS ARE IN INCHES
TOLERANCES:
FRACTIONAL: ± 1/8"
ANGULAR: ± 2°

CONTACT INFORMATION: EMAIL: INFO@CONCASTINC.COM PHONE: (507) 732-4095 FAX: (507) 732-4094

SHEET 1 OF 1

PART NUMBER:

HTF1016SB 48"