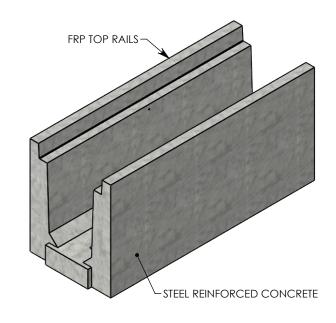

## DRAWN BY: ROBIN FLINT CREATED DATE: 3/21/2011 REVISION LEVEL: A SAVED DATE: 7/10/2020 SAVED BY: Scallahan WEIGHT: MATERIAL: 903 LBS. CONCRETE

| DESCRIPTION:          |
|-----------------------|
| HEAVY TRAFFIC CHANNEL |