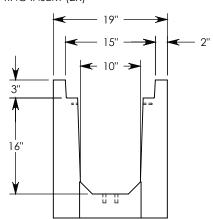

## DESCRIPTION:

## HT CHANNEL; 45 DEG. ANGLE

DIMENSIONS ARE IN INCHES
TOLERANCES:
FRACTIONAL: ± 1/8"
ANGULAR: ± 2°

CONTACT INFORMATION: EMAIL: INFO@CONCASTINC.COM PHONE: (507) 732-4095 FAX: (507) 732-4094

SHEET 1 OF 1

PART NUMBER:

HTF1016 45L