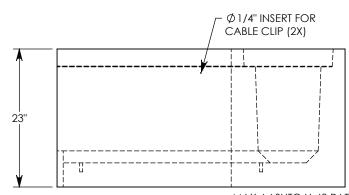

## DESCRIPTION:

## HT CHANNEL; 45 DEG. ANGLE

DIMENSIONS ARE IN INCHES
TOLERANCES:
FRACTIONAL: ± 1/8"
ANGULAR: ± 2°

CONTACT INFORMATION: EMAIL: INFO@CONCASTINC.COM PHONE: (507) 732-4095 FAX: (507) 732-4094

SHEET 1 OF 1

PART NUMBER: