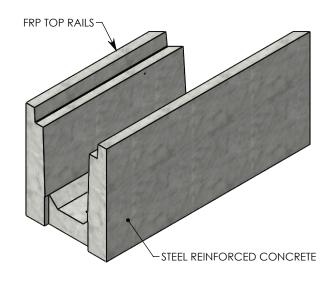

## DESCRIPTION:

## HT CHANNEL; 45 DEG. ANGLE

DIMENSIONS ARE IN INCHES
TOLERANCES:
FRACTIONAL: ± 1/8"
ANGULAR: ± 2°

CONTACT INFORMATION: EMAIL: INFO@CONCASTINC.COM PHONE: (507) 732-4095 FAX: (507) 732-4094

SHEET 1 OF 1

PART NUMBER: