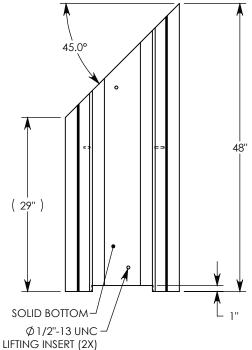

MAX AASHTO H-40 RATED - 64,000 LB. SINGLE AXLE LOAD DEPENDENT ON TRENCH COVER RATING MINIMUM ALLOWABLE SOIL BEARING PRESSURE – H-40: 5,500 PSF; H-20: 3,000 PSF

| DRAWN BY: ROBIN FLINT |           |                     |
|-----------------------|-----------|---------------------|
| CREATED DATE:         | 3/21/2011 | REVISION LEVEL: A   |
| SAVED DATE:           | 7/10/2020 | SAVED BY: scallahan |
| WEIGHT:               | MATER     | IAL:                |

721 LBS.

ATERIAL:

CONCRETE

1010 NORTH STAR DRIVE
P.O. BOX 69
ZUMBROTA, MN 55992-0069

## DESCRIPTION:

## HT CHANNEL; 45 DEG. ANGLE

DIMENSIONS ARE IN INCHES
TOLERANCES:
FRACTIONAL: ± 1/8"
ANGULAR: ± 2°

CONTACT INFORMATION: EMAIL: INFO@CONCASTINC.COM PHONE: (507) 732-4095 FAX: (507) 732-4094

SHEET 1 OF 1

PART NUMBER:

HTF1016 45L